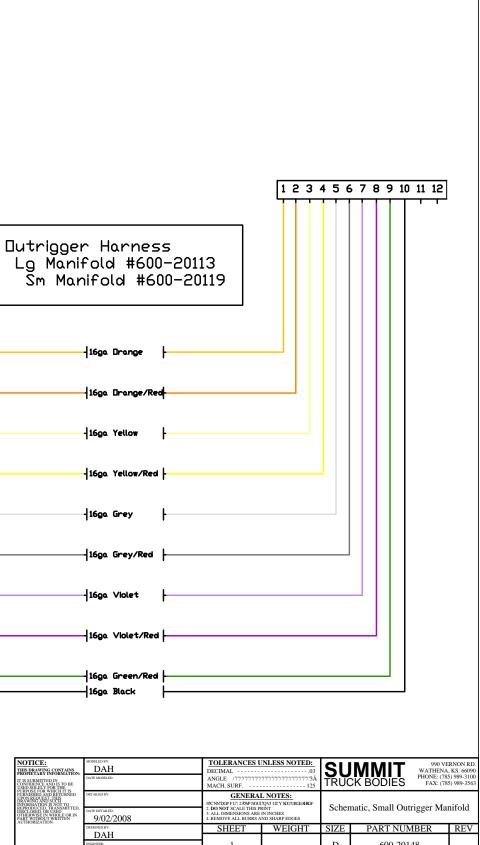

|                                                                                                                                                                                                                                                                                                                                                                                                                                                                                                                                                                                                                                                                                                                                                                                                                                                                                                                                                                                                                                                                                                                                                                                                                                                                                                                                                                                                                                                                                                                                                                                                                                                                                                                                                                                                                                                                                                                                                                                                                                                                                                                                                                          |                                        |                                                                                                                                               | 1234   | 56                                  | 7 8 9 10 11 12                                                |  |
|--------------------------------------------------------------------------------------------------------------------------------------------------------------------------------------------------------------------------------------------------------------------------------------------------------------------------------------------------------------------------------------------------------------------------------------------------------------------------------------------------------------------------------------------------------------------------------------------------------------------------------------------------------------------------------------------------------------------------------------------------------------------------------------------------------------------------------------------------------------------------------------------------------------------------------------------------------------------------------------------------------------------------------------------------------------------------------------------------------------------------------------------------------------------------------------------------------------------------------------------------------------------------------------------------------------------------------------------------------------------------------------------------------------------------------------------------------------------------------------------------------------------------------------------------------------------------------------------------------------------------------------------------------------------------------------------------------------------------------------------------------------------------------------------------------------------------------------------------------------------------------------------------------------------------------------------------------------------------------------------------------------------------------------------------------------------------------------------------------------------------------------------------------------------------|----------------------------------------|-----------------------------------------------------------------------------------------------------------------------------------------------|--------|-------------------------------------|---------------------------------------------------------------|--|
| Lg Manif                                                                                                                                                                                                                                                                                                                                                                                                                                                                                                                                                                                                                                                                                                                                                                                                                                                                                                                                                                                                                                                                                                                                                                                                                                                                                                                                                                                                                                                                                                                                                                                                                                                                                                                                                                                                                                                                                                                                                                                                                                                                                                                                                                 | Harness<br>old #600-20<br>Ifold #600-2 | 113<br>0119                                                                                                                                   |        |                                     |                                                               |  |
|                                                                                                                                                                                                                                                                                                                                                                                                                                                                                                                                                                                                                                                                                                                                                                                                                                                                                                                                                                                                                                                                                                                                                                                                                                                                                                                                                                                                                                                                                                                                                                                                                                                                                                                                                                                                                                                                                                                                                                                                                                                                                                                                                                          | 16ga Orange -                          |                                                                                                                                               | _      |                                     |                                                               |  |
|                                                                                                                                                                                                                                                                                                                                                                                                                                                                                                                                                                                                                                                                                                                                                                                                                                                                                                                                                                                                                                                                                                                                                                                                                                                                                                                                                                                                                                                                                                                                                                                                                                                                                                                                                                                                                                                                                                                                                                                                                                                                                                                                                                          | 16ga Orange/Red                        |                                                                                                                                               |        |                                     |                                                               |  |
|                                                                                                                                                                                                                                                                                                                                                                                                                                                                                                                                                                                                                                                                                                                                                                                                                                                                                                                                                                                                                                                                                                                                                                                                                                                                                                                                                                                                                                                                                                                                                                                                                                                                                                                                                                                                                                                                                                                                                                                                                                                                                                                                                                          | 16ga Yellow                            |                                                                                                                                               |        |                                     |                                                               |  |
|                                                                                                                                                                                                                                                                                                                                                                                                                                                                                                                                                                                                                                                                                                                                                                                                                                                                                                                                                                                                                                                                                                                                                                                                                                                                                                                                                                                                                                                                                                                                                                                                                                                                                                                                                                                                                                                                                                                                                                                                                                                                                                                                                                          | 16ga Yellow/Red                        |                                                                                                                                               |        |                                     |                                                               |  |
|                                                                                                                                                                                                                                                                                                                                                                                                                                                                                                                                                                                                                                                                                                                                                                                                                                                                                                                                                                                                                                                                                                                                                                                                                                                                                                                                                                                                                                                                                                                                                                                                                                                                                                                                                                                                                                                                                                                                                                                                                                                                                                                                                                          | 16ga. Grey                             |                                                                                                                                               |        |                                     |                                                               |  |
|                                                                                                                                                                                                                                                                                                                                                                                                                                                                                                                                                                                                                                                                                                                                                                                                                                                                                                                                                                                                                                                                                                                                                                                                                                                                                                                                                                                                                                                                                                                                                                                                                                                                                                                                                                                                                                                                                                                                                                                                                                                                                                                                                                          | 16ga Grey/Red                          |                                                                                                                                               |        |                                     |                                                               |  |
|                                                                                                                                                                                                                                                                                                                                                                                                                                                                                                                                                                                                                                                                                                                                                                                                                                                                                                                                                                                                                                                                                                                                                                                                                                                                                                                                                                                                                                                                                                                                                                                                                                                                                                                                                                                                                                                                                                                                                                                                                                                                                                                                                                          | 16ga Violet                            |                                                                                                                                               |        |                                     |                                                               |  |
|                                                                                                                                                                                                                                                                                                                                                                                                                                                                                                                                                                                                                                                                                                                                                                                                                                                                                                                                                                                                                                                                                                                                                                                                                                                                                                                                                                                                                                                                                                                                                                                                                                                                                                                                                                                                                                                                                                                                                                                                                                                                                                                                                                          | 16ga. Violet/Red                       |                                                                                                                                               |        |                                     |                                                               |  |
|                                                                                                                                                                                                                                                                                                                                                                                                                                                                                                                                                                                                                                                                                                                                                                                                                                                                                                                                                                                                                                                                                                                                                                                                                                                                                                                                                                                                                                                                                                                                                                                                                                                                                                                                                                                                                                                                                                                                                                                                                                                                                                                                                                          | 16ga Green/Red                         |                                                                                                                                               |        |                                     |                                                               |  |
|                                                                                                                                                                                                                                                                                                                                                                                                                                                                                                                                                                                                                                                                                                                                                                                                                                                                                                                                                                                                                                                                                                                                                                                                                                                                                                                                                                                                                                                                                                                                                                                                                                                                                                                                                                                                                                                                                                                                                                                                                                                                                                                                                                          |                                        |                                                                                                                                               |        |                                     |                                                               |  |
| NOTICE:<br>MSNPPARPESSMANNON:                                                                                                                                                                                                                                                                                                                                                                                                                                                                                                                                                                                                                                                                                                                                                                                                                                                                                                                                                                                                                                                                                                                                                                                                                                                                                                                                                                                                                                                                                                                                                                                                                                                                                                                                                                                                                                                                                                                                                                                                                                                                                                                                            | MODELED BY:<br>DAH<br>DATE MODELED:    | DECIMAL ·····                                                                                                                                 |        | SU                                  | 990 VERNON RD.<br>WATHENA, KS. 66090<br>PHONE: (785) 989-3100 |  |
| USE SUBMITTEED N<br>CONFIDENCE AND IS TO BE<br>USED SOLFLY FOR THE<br>FUNCTION OF THE SOLE<br>FUNCTION OF THE SOLE<br>DESCRIPTION OF THE SOLE<br>DESCRIPTION OF THE SOLE<br>DESCRIPTION OF THE SOLE OF THE<br>DESCRIPTION OF THE SOLE OF THE<br>DESCRIPTION OF THE SOLE OF THE<br>DESCRIPTION OF THE SOLE OF THE SOLE OF THE<br>DESCRIPTION OF THE SOLE OF THE SOLE OF THE<br>DESCRIPTION OF THE SOLE OF THE<br>DESCRIPTION OF THE SOLE OF THE<br>DESCRIPTION OF THE SOLE OF THE SOL | DETAILED BY:                           | MACH. SURF                                                                                                                                    | 125    | TRUC                                | CK BODIES FAX: (785) 989-3563                                 |  |
| DRAWING AND SUCH<br>INFORMATION IS NOT TO<br>REPROJUCED, TRADAMITTED,<br>DITERPROJUCED, TRADAMITTED,<br>DITERPROJUCED, TRADAMITTEN<br>PART WITTENT WRITTEN<br>AUTHORIZATION.                                                                                                                                                                                                                                                                                                                                                                                                                                                                                                                                                                                                                                                                                                                                                                                                                                                                                                                                                                                                                                                                                                                                                                                                                                                                                                                                                                                                                                                                                                                                                                                                                                                                                                                                                                                                                                                                                                                                                                                             | DATE DETAILED.<br>9/03/2008            | 30CNNDCP FU; 2ÅWP NGLIQVJ GTY KUTRGEN<br>2. DO NOT SCALE THIS PRINT<br>3. ALL DIMENSIONS ARE IN INCHES<br>4. REMOVE ALL BURRS AND SHARP EDGES |        | Schematic, Large Outrigger Manifold |                                                               |  |
| AUTHORIZATION.                                                                                                                                                                                                                                                                                                                                                                                                                                                                                                                                                                                                                                                                                                                                                                                                                                                                                                                                                                                                                                                                                                                                                                                                                                                                                                                                                                                                                                                                                                                                                                                                                                                                                                                                                                                                                                                                                                                                                                                                                                                                                                                                                           | DESIGNED BY:<br>DAH                    | SHEET                                                                                                                                         | WEIGHT | SIZE                                | PART NUMBER REV                                               |  |
|                                                                                                                                                                                                                                                                                                                                                                                                                                                                                                                                                                                                                                                                                                                                                                                                                                                                                                                                                                                                                                                                                                                                                                                                                                                                                                                                                                                                                                                                                                                                                                                                                                                                                                                                                                                                                                                                                                                                                                                                                                                                                                                                                                          | JDS                                    | 1                                                                                                                                             |        | D                                   | 600-20149                                                     |  |