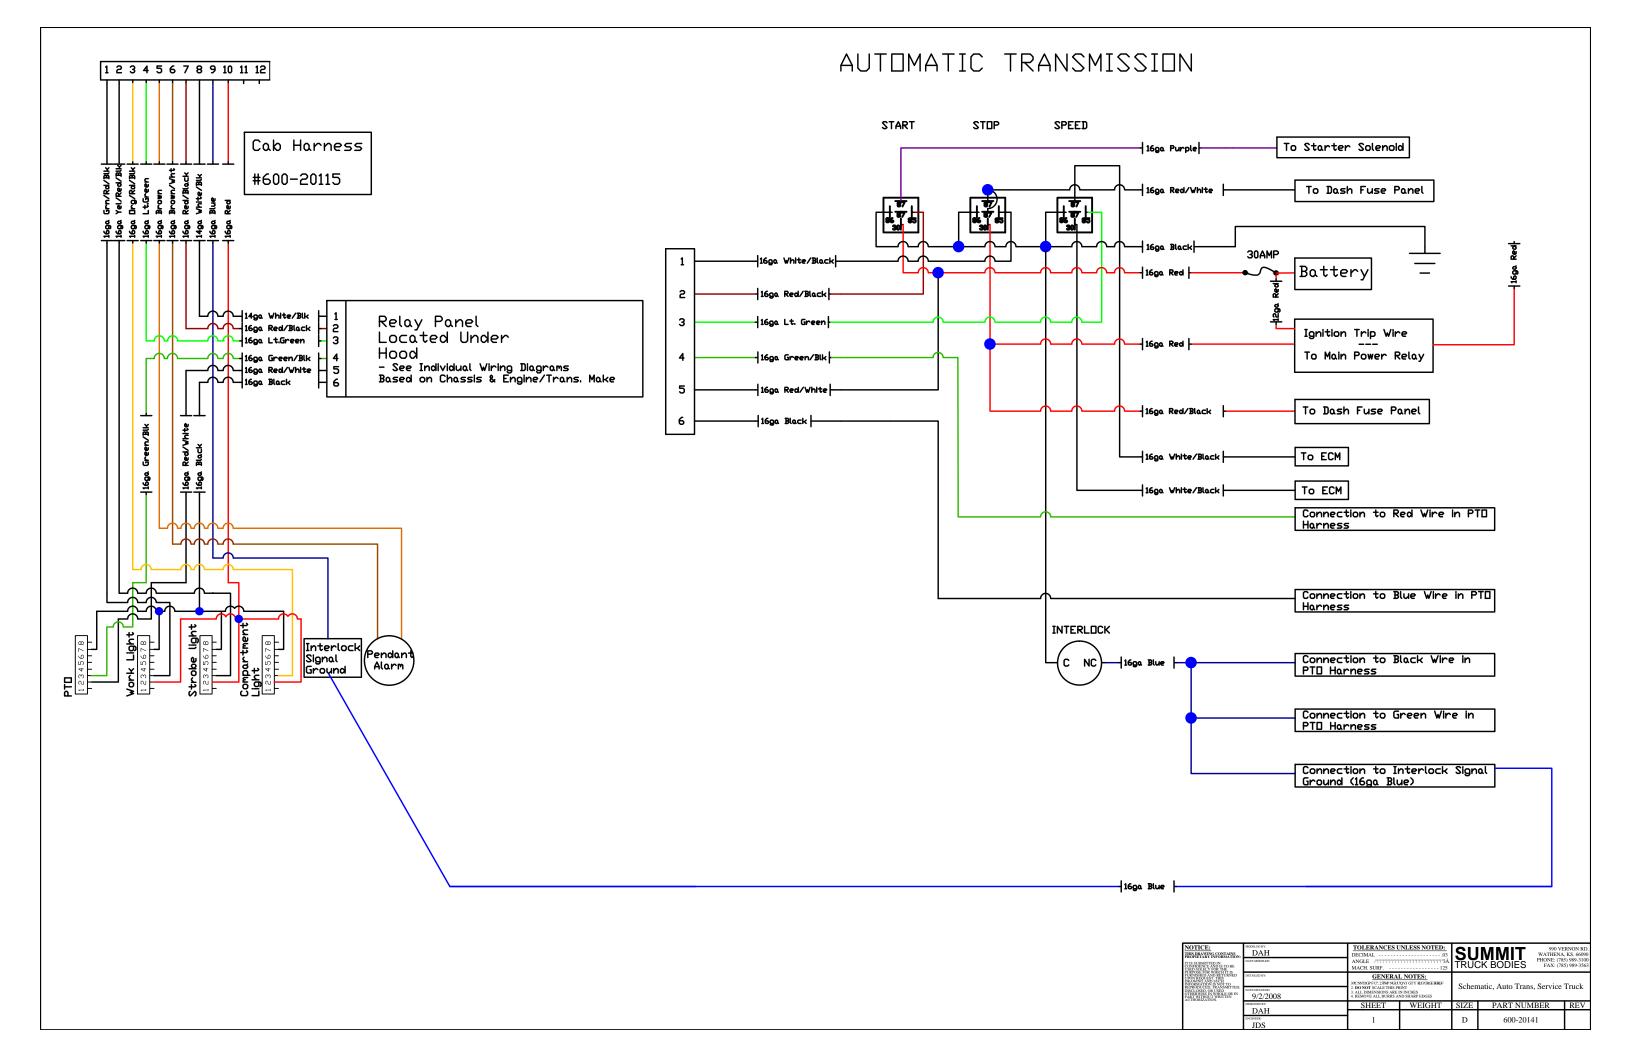

|                                                                                                                                                                                                                                                                                                                                                                                                                                                                                                                                                                                                                                                                                                                                                                                                                                                                                                                                                                                                                                                                                                                                                                                                                                                                                                                                                                                                                                                                                                                                                                                                                                                                                                                                                                                                                                                                                                                                                                                                                                                                                                                                                                          |                                        |                                                                                                                                               | 1234   | 56                                  | 7 8 9 10 11 12                                                |  |
|--------------------------------------------------------------------------------------------------------------------------------------------------------------------------------------------------------------------------------------------------------------------------------------------------------------------------------------------------------------------------------------------------------------------------------------------------------------------------------------------------------------------------------------------------------------------------------------------------------------------------------------------------------------------------------------------------------------------------------------------------------------------------------------------------------------------------------------------------------------------------------------------------------------------------------------------------------------------------------------------------------------------------------------------------------------------------------------------------------------------------------------------------------------------------------------------------------------------------------------------------------------------------------------------------------------------------------------------------------------------------------------------------------------------------------------------------------------------------------------------------------------------------------------------------------------------------------------------------------------------------------------------------------------------------------------------------------------------------------------------------------------------------------------------------------------------------------------------------------------------------------------------------------------------------------------------------------------------------------------------------------------------------------------------------------------------------------------------------------------------------------------------------------------------------|----------------------------------------|-----------------------------------------------------------------------------------------------------------------------------------------------|--------|-------------------------------------|---------------------------------------------------------------|--|
| Lg Manif                                                                                                                                                                                                                                                                                                                                                                                                                                                                                                                                                                                                                                                                                                                                                                                                                                                                                                                                                                                                                                                                                                                                                                                                                                                                                                                                                                                                                                                                                                                                                                                                                                                                                                                                                                                                                                                                                                                                                                                                                                                                                                                                                                 | Harness<br>old #600-20<br>Ifold #600-2 | 113<br>0119                                                                                                                                   |        |                                     |                                                               |  |
|                                                                                                                                                                                                                                                                                                                                                                                                                                                                                                                                                                                                                                                                                                                                                                                                                                                                                                                                                                                                                                                                                                                                                                                                                                                                                                                                                                                                                                                                                                                                                                                                                                                                                                                                                                                                                                                                                                                                                                                                                                                                                                                                                                          | 16ga Orange -                          |                                                                                                                                               | _      |                                     |                                                               |  |
|                                                                                                                                                                                                                                                                                                                                                                                                                                                                                                                                                                                                                                                                                                                                                                                                                                                                                                                                                                                                                                                                                                                                                                                                                                                                                                                                                                                                                                                                                                                                                                                                                                                                                                                                                                                                                                                                                                                                                                                                                                                                                                                                                                          | 16ga Orange/Red                        |                                                                                                                                               |        |                                     |                                                               |  |
|                                                                                                                                                                                                                                                                                                                                                                                                                                                                                                                                                                                                                                                                                                                                                                                                                                                                                                                                                                                                                                                                                                                                                                                                                                                                                                                                                                                                                                                                                                                                                                                                                                                                                                                                                                                                                                                                                                                                                                                                                                                                                                                                                                          | 16ga Yellow                            |                                                                                                                                               |        |                                     |                                                               |  |
|                                                                                                                                                                                                                                                                                                                                                                                                                                                                                                                                                                                                                                                                                                                                                                                                                                                                                                                                                                                                                                                                                                                                                                                                                                                                                                                                                                                                                                                                                                                                                                                                                                                                                                                                                                                                                                                                                                                                                                                                                                                                                                                                                                          | 16ga Yellow/Red                        |                                                                                                                                               |        |                                     |                                                               |  |
|                                                                                                                                                                                                                                                                                                                                                                                                                                                                                                                                                                                                                                                                                                                                                                                                                                                                                                                                                                                                                                                                                                                                                                                                                                                                                                                                                                                                                                                                                                                                                                                                                                                                                                                                                                                                                                                                                                                                                                                                                                                                                                                                                                          | 16ga. Grey                             |                                                                                                                                               |        |                                     |                                                               |  |
|                                                                                                                                                                                                                                                                                                                                                                                                                                                                                                                                                                                                                                                                                                                                                                                                                                                                                                                                                                                                                                                                                                                                                                                                                                                                                                                                                                                                                                                                                                                                                                                                                                                                                                                                                                                                                                                                                                                                                                                                                                                                                                                                                                          | 16ga Grey/Red                          |                                                                                                                                               |        |                                     |                                                               |  |
|                                                                                                                                                                                                                                                                                                                                                                                                                                                                                                                                                                                                                                                                                                                                                                                                                                                                                                                                                                                                                                                                                                                                                                                                                                                                                                                                                                                                                                                                                                                                                                                                                                                                                                                                                                                                                                                                                                                                                                                                                                                                                                                                                                          | 16ga Violet                            |                                                                                                                                               |        |                                     |                                                               |  |
|                                                                                                                                                                                                                                                                                                                                                                                                                                                                                                                                                                                                                                                                                                                                                                                                                                                                                                                                                                                                                                                                                                                                                                                                                                                                                                                                                                                                                                                                                                                                                                                                                                                                                                                                                                                                                                                                                                                                                                                                                                                                                                                                                                          | 16ga. Violet/Red                       |                                                                                                                                               |        |                                     |                                                               |  |
|                                                                                                                                                                                                                                                                                                                                                                                                                                                                                                                                                                                                                                                                                                                                                                                                                                                                                                                                                                                                                                                                                                                                                                                                                                                                                                                                                                                                                                                                                                                                                                                                                                                                                                                                                                                                                                                                                                                                                                                                                                                                                                                                                                          | 16ga Green/Red                         |                                                                                                                                               |        |                                     |                                                               |  |
|                                                                                                                                                                                                                                                                                                                                                                                                                                                                                                                                                                                                                                                                                                                                                                                                                                                                                                                                                                                                                                                                                                                                                                                                                                                                                                                                                                                                                                                                                                                                                                                                                                                                                                                                                                                                                                                                                                                                                                                                                                                                                                                                                                          |                                        |                                                                                                                                               |        |                                     |                                                               |  |
| NOTICE:<br>MSNPPARPESSMANNON:                                                                                                                                                                                                                                                                                                                                                                                                                                                                                                                                                                                                                                                                                                                                                                                                                                                                                                                                                                                                                                                                                                                                                                                                                                                                                                                                                                                                                                                                                                                                                                                                                                                                                                                                                                                                                                                                                                                                                                                                                                                                                                                                            | MODELED BY:<br>DAH<br>DATE MODELED:    | DECIMAL ·····                                                                                                                                 |        | SU                                  | 990 VERNON RD.<br>WATHENA, KS. 66090<br>PHONE: (785) 989-3100 |  |
| USE SUBMITTEED N<br>CONFIDENCE AND IS TO BE<br>USED SOLFLY FOR THE<br>FUNCTION OF THE SOLE<br>FUNCTION OF THE SOLE<br>DESCRIPTION OF THE SOLE<br>DESCRIPTION OF THE SOLE<br>DESCRIPTION OF THE SOLE OF THE<br>DESCRIPTION OF THE SOLE OF THE<br>DESCRIPTION OF THE SOLE OF THE<br>DESCRIPTION OF THE SOLE OF THE SOLE OF THE<br>DESCRIPTION OF THE SOLE OF THE SOLE OF THE<br>DESCRIPTION OF THE SOLE OF THE<br>DESCRIPTION OF THE SOLE OF THE<br>DESCRIPTION OF THE SOLE OF THE SOL | DETAILED BY:                           | MACH. SURF                                                                                                                                    | 125    | TRUC                                | CK BODIES FAX: (785) 989-3563                                 |  |
| DRAWING AND SUCH<br>INFORMATION IS NOT TO<br>REPROJUCED, TRADAMITTED,<br>DITERPROJUCED, TRADAMITTED,<br>DITERPROJUCED, TRADAMITTEN<br>PART WITTENT WRITTEN<br>AUTHORIZATION.                                                                                                                                                                                                                                                                                                                                                                                                                                                                                                                                                                                                                                                                                                                                                                                                                                                                                                                                                                                                                                                                                                                                                                                                                                                                                                                                                                                                                                                                                                                                                                                                                                                                                                                                                                                                                                                                                                                                                                                             | DATE DETAILED.<br>9/03/2008            | 30CNNDCP FU; 2ÅWP NGLIQVJ GTY KUTRGEN<br>2. DO NOT SCALE THIS PRINT<br>3. ALL DIMENSIONS ARE IN INCHES<br>4. REMOVE ALL BURRS AND SHARP EDGES |        | Schematic, Large Outrigger Manifold |                                                               |  |
| AUTHORIZATION.                                                                                                                                                                                                                                                                                                                                                                                                                                                                                                                                                                                                                                                                                                                                                                                                                                                                                                                                                                                                                                                                                                                                                                                                                                                                                                                                                                                                                                                                                                                                                                                                                                                                                                                                                                                                                                                                                                                                                                                                                                                                                                                                                           | DESIGNED BY:<br>DAH                    | SHEET                                                                                                                                         | WEIGHT | SIZE                                | PART NUMBER REV                                               |  |
|                                                                                                                                                                                                                                                                                                                                                                                                                                                                                                                                                                                                                                                                                                                                                                                                                                                                                                                                                                                                                                                                                                                                                                                                                                                                                                                                                                                                                                                                                                                                                                                                                                                                                                                                                                                                                                                                                                                                                                                                                                                                                                                                                                          | JDS                                    | 1                                                                                                                                             |        | D                                   | 600-20149                                                     |  |