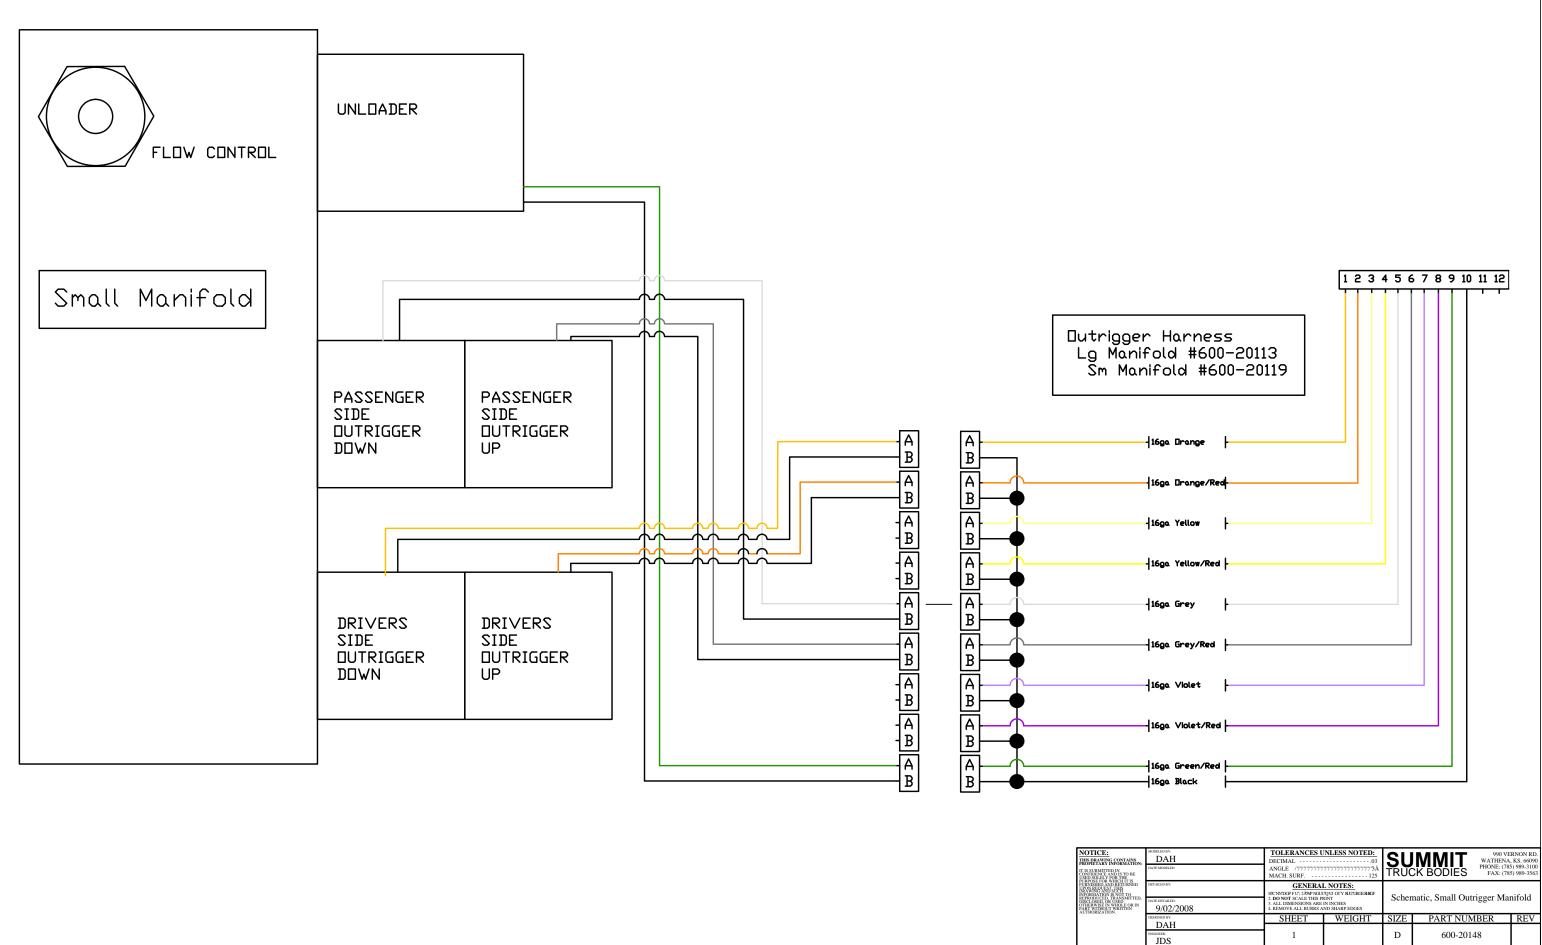

|                                                                                                                                                                                                                                                                                                                                                                                                                                                                                                                                                                                                                                                                                                                                                                                                                                                                                                                                                                                                                                                                                                                                                                                                                                                                                                                                                                                                                                                                                                                                                                                                                                                                                                                                                                                                                                                                                                                                                                                                                                                                                                                                                                          |                                        |                                                                                                                                               | 1234   | 56                                  | 7 8 9 10 11 12                                                |  |
|--------------------------------------------------------------------------------------------------------------------------------------------------------------------------------------------------------------------------------------------------------------------------------------------------------------------------------------------------------------------------------------------------------------------------------------------------------------------------------------------------------------------------------------------------------------------------------------------------------------------------------------------------------------------------------------------------------------------------------------------------------------------------------------------------------------------------------------------------------------------------------------------------------------------------------------------------------------------------------------------------------------------------------------------------------------------------------------------------------------------------------------------------------------------------------------------------------------------------------------------------------------------------------------------------------------------------------------------------------------------------------------------------------------------------------------------------------------------------------------------------------------------------------------------------------------------------------------------------------------------------------------------------------------------------------------------------------------------------------------------------------------------------------------------------------------------------------------------------------------------------------------------------------------------------------------------------------------------------------------------------------------------------------------------------------------------------------------------------------------------------------------------------------------------------|----------------------------------------|-----------------------------------------------------------------------------------------------------------------------------------------------|--------|-------------------------------------|---------------------------------------------------------------|--|
| Lg Manif                                                                                                                                                                                                                                                                                                                                                                                                                                                                                                                                                                                                                                                                                                                                                                                                                                                                                                                                                                                                                                                                                                                                                                                                                                                                                                                                                                                                                                                                                                                                                                                                                                                                                                                                                                                                                                                                                                                                                                                                                                                                                                                                                                 | Harness<br>old #600-20<br>Ifold #600-2 | 113<br>0119                                                                                                                                   |        |                                     |                                                               |  |
|                                                                                                                                                                                                                                                                                                                                                                                                                                                                                                                                                                                                                                                                                                                                                                                                                                                                                                                                                                                                                                                                                                                                                                                                                                                                                                                                                                                                                                                                                                                                                                                                                                                                                                                                                                                                                                                                                                                                                                                                                                                                                                                                                                          | 16ga Orange -                          |                                                                                                                                               | _      |                                     |                                                               |  |
|                                                                                                                                                                                                                                                                                                                                                                                                                                                                                                                                                                                                                                                                                                                                                                                                                                                                                                                                                                                                                                                                                                                                                                                                                                                                                                                                                                                                                                                                                                                                                                                                                                                                                                                                                                                                                                                                                                                                                                                                                                                                                                                                                                          | 16ga Orange/Red                        |                                                                                                                                               |        |                                     |                                                               |  |
|                                                                                                                                                                                                                                                                                                                                                                                                                                                                                                                                                                                                                                                                                                                                                                                                                                                                                                                                                                                                                                                                                                                                                                                                                                                                                                                                                                                                                                                                                                                                                                                                                                                                                                                                                                                                                                                                                                                                                                                                                                                                                                                                                                          | 16ga Yellow                            |                                                                                                                                               |        |                                     |                                                               |  |
|                                                                                                                                                                                                                                                                                                                                                                                                                                                                                                                                                                                                                                                                                                                                                                                                                                                                                                                                                                                                                                                                                                                                                                                                                                                                                                                                                                                                                                                                                                                                                                                                                                                                                                                                                                                                                                                                                                                                                                                                                                                                                                                                                                          | 16ga Yellow/Red                        |                                                                                                                                               |        |                                     |                                                               |  |
|                                                                                                                                                                                                                                                                                                                                                                                                                                                                                                                                                                                                                                                                                                                                                                                                                                                                                                                                                                                                                                                                                                                                                                                                                                                                                                                                                                                                                                                                                                                                                                                                                                                                                                                                                                                                                                                                                                                                                                                                                                                                                                                                                                          | 16ga. Grey                             |                                                                                                                                               |        |                                     |                                                               |  |
|                                                                                                                                                                                                                                                                                                                                                                                                                                                                                                                                                                                                                                                                                                                                                                                                                                                                                                                                                                                                                                                                                                                                                                                                                                                                                                                                                                                                                                                                                                                                                                                                                                                                                                                                                                                                                                                                                                                                                                                                                                                                                                                                                                          | 16ga Grey/Red                          |                                                                                                                                               |        |                                     |                                                               |  |
|                                                                                                                                                                                                                                                                                                                                                                                                                                                                                                                                                                                                                                                                                                                                                                                                                                                                                                                                                                                                                                                                                                                                                                                                                                                                                                                                                                                                                                                                                                                                                                                                                                                                                                                                                                                                                                                                                                                                                                                                                                                                                                                                                                          | 16ga Violet                            |                                                                                                                                               |        |                                     |                                                               |  |
|                                                                                                                                                                                                                                                                                                                                                                                                                                                                                                                                                                                                                                                                                                                                                                                                                                                                                                                                                                                                                                                                                                                                                                                                                                                                                                                                                                                                                                                                                                                                                                                                                                                                                                                                                                                                                                                                                                                                                                                                                                                                                                                                                                          | 16ga. Violet/Red                       |                                                                                                                                               |        |                                     |                                                               |  |
|                                                                                                                                                                                                                                                                                                                                                                                                                                                                                                                                                                                                                                                                                                                                                                                                                                                                                                                                                                                                                                                                                                                                                                                                                                                                                                                                                                                                                                                                                                                                                                                                                                                                                                                                                                                                                                                                                                                                                                                                                                                                                                                                                                          | 16ga Green/Red                         |                                                                                                                                               |        |                                     |                                                               |  |
|                                                                                                                                                                                                                                                                                                                                                                                                                                                                                                                                                                                                                                                                                                                                                                                                                                                                                                                                                                                                                                                                                                                                                                                                                                                                                                                                                                                                                                                                                                                                                                                                                                                                                                                                                                                                                                                                                                                                                                                                                                                                                                                                                                          |                                        |                                                                                                                                               |        |                                     |                                                               |  |
| NOTICE:<br>MSNPPARPESSMANNON:                                                                                                                                                                                                                                                                                                                                                                                                                                                                                                                                                                                                                                                                                                                                                                                                                                                                                                                                                                                                                                                                                                                                                                                                                                                                                                                                                                                                                                                                                                                                                                                                                                                                                                                                                                                                                                                                                                                                                                                                                                                                                                                                            | MODELED BY:<br>DAH<br>DATE MODELED:    | DECIMAL ·····                                                                                                                                 |        | SU                                  | 990 VERNON RD.<br>WATHENA, KS. 66090<br>PHONE: (785) 989-3100 |  |
| USE SUBMITTEED N<br>CONFIDENCE AND IS TO BE<br>USED SOLFLY FOR THE<br>FUNCTION OF THE SOLE<br>FUNCTION OF THE SOLE<br>DESCRIPTION OF THE SOLE<br>DESCRIPTION OF THE SOLE<br>DESCRIPTION OF THE SOLE OF THE<br>DESCRIPTION OF THE SOLE OF THE<br>DESCRIPTION OF THE SOLE OF THE<br>DESCRIPTION OF THE SOLE OF THE SOLE OF THE<br>DESCRIPTION OF THE SOLE OF THE SOLE OF THE<br>DESCRIPTION OF THE SOLE OF THE<br>DESCRIPTION OF THE SOLE OF THE<br>DESCRIPTION OF THE SOLE OF THE SOL | DETAILED BY:                           | MACH. SURF                                                                                                                                    | 125    | TRUC                                | CK BODIES FAX: (785) 989-3563                                 |  |
| DRAWING AND SUCH<br>INFORMATION IS NOT TO<br>REPROJUCED, TRADAMITTED,<br>DITERPROJUCED, TRADAMITTED,<br>DITERPROJUCED, TRADAMITTEN<br>PART WITTENT WRITTEN<br>AUTHORIZATION.                                                                                                                                                                                                                                                                                                                                                                                                                                                                                                                                                                                                                                                                                                                                                                                                                                                                                                                                                                                                                                                                                                                                                                                                                                                                                                                                                                                                                                                                                                                                                                                                                                                                                                                                                                                                                                                                                                                                                                                             | DATE DETAILED.<br>9/03/2008            | 30CNNDCP FU; 2ÅWP NGLIQVJ GTY KUTRGEN<br>2. DO NOT SCALE THIS PRINT<br>3. ALL DIMENSIONS ARE IN INCHES<br>4. REMOVE ALL BURRS AND SHARP EDGES |        | Schematic, Large Outrigger Manifold |                                                               |  |
| AUTHORIZATION.                                                                                                                                                                                                                                                                                                                                                                                                                                                                                                                                                                                                                                                                                                                                                                                                                                                                                                                                                                                                                                                                                                                                                                                                                                                                                                                                                                                                                                                                                                                                                                                                                                                                                                                                                                                                                                                                                                                                                                                                                                                                                                                                                           | DESIGNED BY:<br>DAH                    | SHEET                                                                                                                                         | WEIGHT | SIZE                                | PART NUMBER REV                                               |  |
|                                                                                                                                                                                                                                                                                                                                                                                                                                                                                                                                                                                                                                                                                                                                                                                                                                                                                                                                                                                                                                                                                                                                                                                                                                                                                                                                                                                                                                                                                                                                                                                                                                                                                                                                                                                                                                                                                                                                                                                                                                                                                                                                                                          | JDS                                    | 1                                                                                                                                             |        | D                                   | 600-20149                                                     |  |