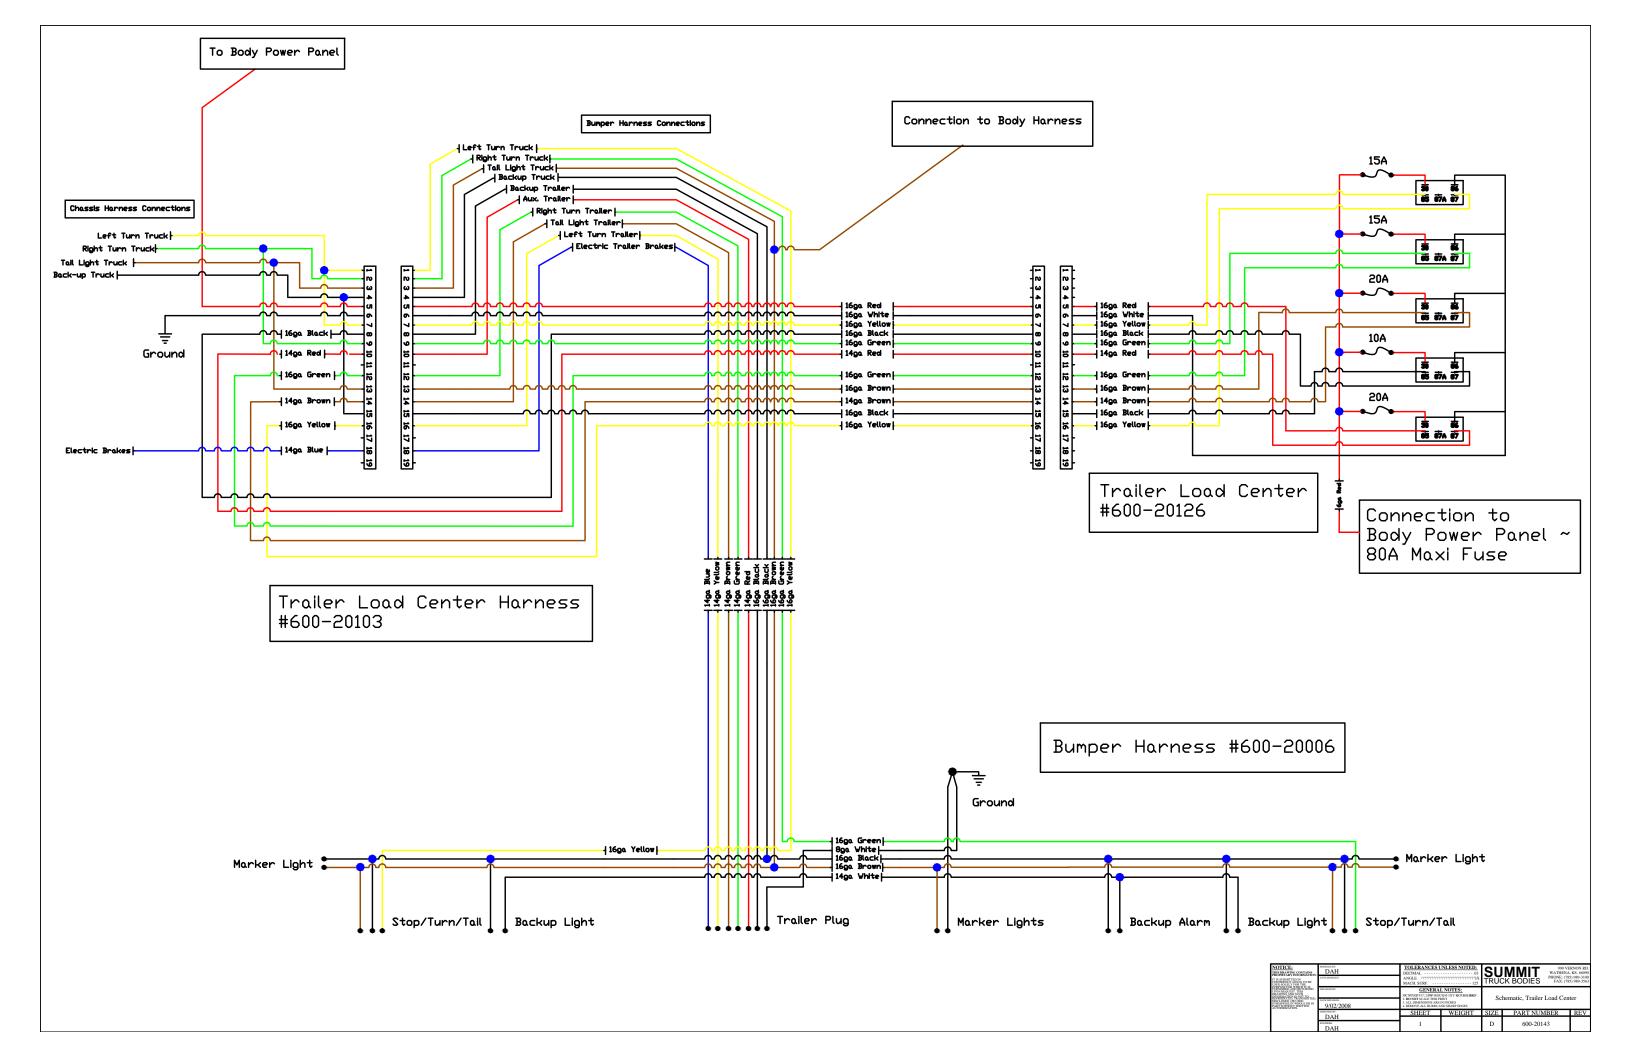

|                                                                                                                                                                                                                                                                                                                                                                                                                                                                                                                                                                                                                                                                                                                                                                                                                                                                                                                                                                                                                                                                                                                                                                                                                                                                                                                                                                                                                                                                                                                                                                                                                                                                                                                                                                                                                                                                                                                                                                                                                                                                                                                                                                          |                                        |                                                                                                                                               | 1234   | 56                                  | 7 8 9 10 11 12                                                |  |
|--------------------------------------------------------------------------------------------------------------------------------------------------------------------------------------------------------------------------------------------------------------------------------------------------------------------------------------------------------------------------------------------------------------------------------------------------------------------------------------------------------------------------------------------------------------------------------------------------------------------------------------------------------------------------------------------------------------------------------------------------------------------------------------------------------------------------------------------------------------------------------------------------------------------------------------------------------------------------------------------------------------------------------------------------------------------------------------------------------------------------------------------------------------------------------------------------------------------------------------------------------------------------------------------------------------------------------------------------------------------------------------------------------------------------------------------------------------------------------------------------------------------------------------------------------------------------------------------------------------------------------------------------------------------------------------------------------------------------------------------------------------------------------------------------------------------------------------------------------------------------------------------------------------------------------------------------------------------------------------------------------------------------------------------------------------------------------------------------------------------------------------------------------------------------|----------------------------------------|-----------------------------------------------------------------------------------------------------------------------------------------------|--------|-------------------------------------|---------------------------------------------------------------|--|
| Lg Manif                                                                                                                                                                                                                                                                                                                                                                                                                                                                                                                                                                                                                                                                                                                                                                                                                                                                                                                                                                                                                                                                                                                                                                                                                                                                                                                                                                                                                                                                                                                                                                                                                                                                                                                                                                                                                                                                                                                                                                                                                                                                                                                                                                 | Harness<br>old #600-20<br>Ifold #600-2 | 113<br>0119                                                                                                                                   |        |                                     |                                                               |  |
|                                                                                                                                                                                                                                                                                                                                                                                                                                                                                                                                                                                                                                                                                                                                                                                                                                                                                                                                                                                                                                                                                                                                                                                                                                                                                                                                                                                                                                                                                                                                                                                                                                                                                                                                                                                                                                                                                                                                                                                                                                                                                                                                                                          | 16ga Orange -                          |                                                                                                                                               | _      |                                     |                                                               |  |
|                                                                                                                                                                                                                                                                                                                                                                                                                                                                                                                                                                                                                                                                                                                                                                                                                                                                                                                                                                                                                                                                                                                                                                                                                                                                                                                                                                                                                                                                                                                                                                                                                                                                                                                                                                                                                                                                                                                                                                                                                                                                                                                                                                          | 16ga Orange/Red                        |                                                                                                                                               |        |                                     |                                                               |  |
|                                                                                                                                                                                                                                                                                                                                                                                                                                                                                                                                                                                                                                                                                                                                                                                                                                                                                                                                                                                                                                                                                                                                                                                                                                                                                                                                                                                                                                                                                                                                                                                                                                                                                                                                                                                                                                                                                                                                                                                                                                                                                                                                                                          | 16ga Yellow                            |                                                                                                                                               |        |                                     |                                                               |  |
|                                                                                                                                                                                                                                                                                                                                                                                                                                                                                                                                                                                                                                                                                                                                                                                                                                                                                                                                                                                                                                                                                                                                                                                                                                                                                                                                                                                                                                                                                                                                                                                                                                                                                                                                                                                                                                                                                                                                                                                                                                                                                                                                                                          | 16ga Yellow/Red                        |                                                                                                                                               |        |                                     |                                                               |  |
|                                                                                                                                                                                                                                                                                                                                                                                                                                                                                                                                                                                                                                                                                                                                                                                                                                                                                                                                                                                                                                                                                                                                                                                                                                                                                                                                                                                                                                                                                                                                                                                                                                                                                                                                                                                                                                                                                                                                                                                                                                                                                                                                                                          | 16ga. Grey                             |                                                                                                                                               |        |                                     |                                                               |  |
|                                                                                                                                                                                                                                                                                                                                                                                                                                                                                                                                                                                                                                                                                                                                                                                                                                                                                                                                                                                                                                                                                                                                                                                                                                                                                                                                                                                                                                                                                                                                                                                                                                                                                                                                                                                                                                                                                                                                                                                                                                                                                                                                                                          | 16ga Grey/Red                          |                                                                                                                                               |        |                                     |                                                               |  |
|                                                                                                                                                                                                                                                                                                                                                                                                                                                                                                                                                                                                                                                                                                                                                                                                                                                                                                                                                                                                                                                                                                                                                                                                                                                                                                                                                                                                                                                                                                                                                                                                                                                                                                                                                                                                                                                                                                                                                                                                                                                                                                                                                                          | 16ga Violet                            |                                                                                                                                               |        |                                     |                                                               |  |
|                                                                                                                                                                                                                                                                                                                                                                                                                                                                                                                                                                                                                                                                                                                                                                                                                                                                                                                                                                                                                                                                                                                                                                                                                                                                                                                                                                                                                                                                                                                                                                                                                                                                                                                                                                                                                                                                                                                                                                                                                                                                                                                                                                          | 16ga. Violet/Red                       |                                                                                                                                               |        |                                     |                                                               |  |
|                                                                                                                                                                                                                                                                                                                                                                                                                                                                                                                                                                                                                                                                                                                                                                                                                                                                                                                                                                                                                                                                                                                                                                                                                                                                                                                                                                                                                                                                                                                                                                                                                                                                                                                                                                                                                                                                                                                                                                                                                                                                                                                                                                          | 16ga Green/Red                         |                                                                                                                                               |        |                                     |                                                               |  |
|                                                                                                                                                                                                                                                                                                                                                                                                                                                                                                                                                                                                                                                                                                                                                                                                                                                                                                                                                                                                                                                                                                                                                                                                                                                                                                                                                                                                                                                                                                                                                                                                                                                                                                                                                                                                                                                                                                                                                                                                                                                                                                                                                                          |                                        |                                                                                                                                               |        |                                     |                                                               |  |
| NOTICE:<br>MSNPPARPESSMANNON:                                                                                                                                                                                                                                                                                                                                                                                                                                                                                                                                                                                                                                                                                                                                                                                                                                                                                                                                                                                                                                                                                                                                                                                                                                                                                                                                                                                                                                                                                                                                                                                                                                                                                                                                                                                                                                                                                                                                                                                                                                                                                                                                            | MODELED BY:<br>DAH<br>DATE MODELED:    | DECIMAL ·····                                                                                                                                 |        | SU                                  | 990 VERNON RD.<br>WATHENA, KS. 66090<br>PHONE: (785) 989-3100 |  |
| USE SUBMITTEED N<br>CONFIDENCE AND IS TO BE<br>USED SOLFLY FOR THE<br>FUNCTION OF THE SOLE<br>FUNCTION OF THE SOLE<br>DESCRIPTION OF THE SOLE<br>DESCRIPTION OF THE SOLE<br>DESCRIPTION OF THE SOLE OF THE<br>DESCRIPTION OF THE SOLE OF THE<br>DESCRIPTION OF THE SOLE OF THE<br>DESCRIPTION OF THE SOLE OF THE SOLE OF THE<br>DESCRIPTION OF THE SOLE OF THE SOLE OF THE<br>DESCRIPTION OF THE SOLE OF THE<br>DESCRIPTION OF THE SOLE OF THE<br>DESCRIPTION OF THE SOLE OF THE SOL | DETAILED BY:                           | MACH. SURF                                                                                                                                    | 125    | TRUC                                | CK BODIES FAX: (785) 989-3563                                 |  |
| DRAWING AND SUCH<br>INFORMATION IS NOT TO<br>REPROJUCED, TRADAMITTED,<br>DITERPROJUCED, TRADAMITTED,<br>DITERPROJUCED, TRADAMITTEN<br>PART WITTENT WRITTEN<br>AUTHORIZATION.                                                                                                                                                                                                                                                                                                                                                                                                                                                                                                                                                                                                                                                                                                                                                                                                                                                                                                                                                                                                                                                                                                                                                                                                                                                                                                                                                                                                                                                                                                                                                                                                                                                                                                                                                                                                                                                                                                                                                                                             | DATE DETAILED.<br>9/03/2008            | 30CNNDCP FU; 2ÅWP NGLIQVJ GTY KUTRGEN<br>2. DO NOT SCALE THIS PRINT<br>3. ALL DIMENSIONS ARE IN INCHES<br>4. REMOVE ALL BURRS AND SHARP EDGES |        | Schematic, Large Outrigger Manifold |                                                               |  |
| AUTHORIZATION.                                                                                                                                                                                                                                                                                                                                                                                                                                                                                                                                                                                                                                                                                                                                                                                                                                                                                                                                                                                                                                                                                                                                                                                                                                                                                                                                                                                                                                                                                                                                                                                                                                                                                                                                                                                                                                                                                                                                                                                                                                                                                                                                                           | DESIGNED BY:<br>DAH                    | SHEET                                                                                                                                         | WEIGHT | SIZE                                | PART NUMBER REV                                               |  |
|                                                                                                                                                                                                                                                                                                                                                                                                                                                                                                                                                                                                                                                                                                                                                                                                                                                                                                                                                                                                                                                                                                                                                                                                                                                                                                                                                                                                                                                                                                                                                                                                                                                                                                                                                                                                                                                                                                                                                                                                                                                                                                                                                                          | JDS                                    | 1                                                                                                                                             |        | D                                   | 600-20149                                                     |  |