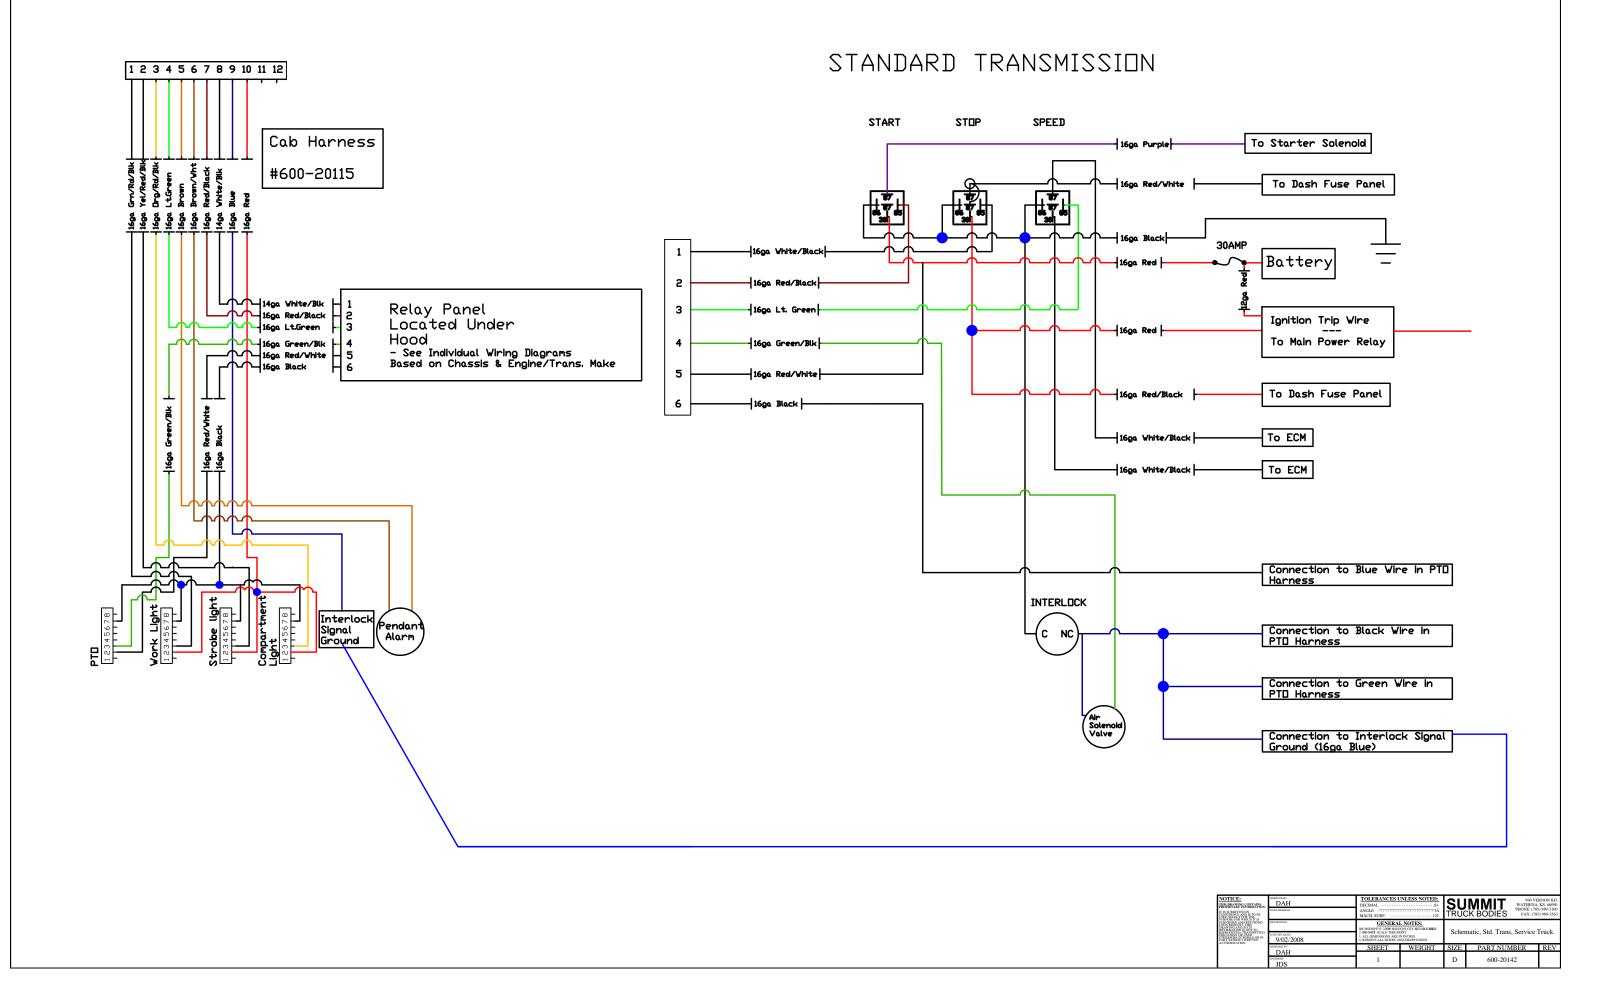

|                                                                                                                                                                                                                                                                                                                                                                                                                                                                                                                                                                                                                                                                                                                                                                                                                                                                                                                                                                                                                                                                                                                                                                                                                                                                                                                                                                                                                                                                                                                                                                                                                                                                                                                                                                                                                                                                                                                                                                                                                                                                                                                                                                          |                                        |                                                                                                                                               | 1234   | 56                                  | 7 8 9 10 11 12                                                |  |
|--------------------------------------------------------------------------------------------------------------------------------------------------------------------------------------------------------------------------------------------------------------------------------------------------------------------------------------------------------------------------------------------------------------------------------------------------------------------------------------------------------------------------------------------------------------------------------------------------------------------------------------------------------------------------------------------------------------------------------------------------------------------------------------------------------------------------------------------------------------------------------------------------------------------------------------------------------------------------------------------------------------------------------------------------------------------------------------------------------------------------------------------------------------------------------------------------------------------------------------------------------------------------------------------------------------------------------------------------------------------------------------------------------------------------------------------------------------------------------------------------------------------------------------------------------------------------------------------------------------------------------------------------------------------------------------------------------------------------------------------------------------------------------------------------------------------------------------------------------------------------------------------------------------------------------------------------------------------------------------------------------------------------------------------------------------------------------------------------------------------------------------------------------------------------|----------------------------------------|-----------------------------------------------------------------------------------------------------------------------------------------------|--------|-------------------------------------|---------------------------------------------------------------|--|
| Lg Manif                                                                                                                                                                                                                                                                                                                                                                                                                                                                                                                                                                                                                                                                                                                                                                                                                                                                                                                                                                                                                                                                                                                                                                                                                                                                                                                                                                                                                                                                                                                                                                                                                                                                                                                                                                                                                                                                                                                                                                                                                                                                                                                                                                 | Harness<br>old #600-20<br>Ifold #600-2 | 113<br>0119                                                                                                                                   |        |                                     |                                                               |  |
|                                                                                                                                                                                                                                                                                                                                                                                                                                                                                                                                                                                                                                                                                                                                                                                                                                                                                                                                                                                                                                                                                                                                                                                                                                                                                                                                                                                                                                                                                                                                                                                                                                                                                                                                                                                                                                                                                                                                                                                                                                                                                                                                                                          | 16ga Orange -                          |                                                                                                                                               | _      |                                     |                                                               |  |
|                                                                                                                                                                                                                                                                                                                                                                                                                                                                                                                                                                                                                                                                                                                                                                                                                                                                                                                                                                                                                                                                                                                                                                                                                                                                                                                                                                                                                                                                                                                                                                                                                                                                                                                                                                                                                                                                                                                                                                                                                                                                                                                                                                          | 16ga Orange/Red                        |                                                                                                                                               |        |                                     |                                                               |  |
|                                                                                                                                                                                                                                                                                                                                                                                                                                                                                                                                                                                                                                                                                                                                                                                                                                                                                                                                                                                                                                                                                                                                                                                                                                                                                                                                                                                                                                                                                                                                                                                                                                                                                                                                                                                                                                                                                                                                                                                                                                                                                                                                                                          | 16ga Yellow                            |                                                                                                                                               |        |                                     |                                                               |  |
|                                                                                                                                                                                                                                                                                                                                                                                                                                                                                                                                                                                                                                                                                                                                                                                                                                                                                                                                                                                                                                                                                                                                                                                                                                                                                                                                                                                                                                                                                                                                                                                                                                                                                                                                                                                                                                                                                                                                                                                                                                                                                                                                                                          | 16ga Yellow/Red                        |                                                                                                                                               |        |                                     |                                                               |  |
|                                                                                                                                                                                                                                                                                                                                                                                                                                                                                                                                                                                                                                                                                                                                                                                                                                                                                                                                                                                                                                                                                                                                                                                                                                                                                                                                                                                                                                                                                                                                                                                                                                                                                                                                                                                                                                                                                                                                                                                                                                                                                                                                                                          | 16ga. Grey                             |                                                                                                                                               |        |                                     |                                                               |  |
|                                                                                                                                                                                                                                                                                                                                                                                                                                                                                                                                                                                                                                                                                                                                                                                                                                                                                                                                                                                                                                                                                                                                                                                                                                                                                                                                                                                                                                                                                                                                                                                                                                                                                                                                                                                                                                                                                                                                                                                                                                                                                                                                                                          | 16ga Grey/Red                          |                                                                                                                                               |        |                                     |                                                               |  |
|                                                                                                                                                                                                                                                                                                                                                                                                                                                                                                                                                                                                                                                                                                                                                                                                                                                                                                                                                                                                                                                                                                                                                                                                                                                                                                                                                                                                                                                                                                                                                                                                                                                                                                                                                                                                                                                                                                                                                                                                                                                                                                                                                                          | 16ga Violet                            |                                                                                                                                               |        |                                     |                                                               |  |
|                                                                                                                                                                                                                                                                                                                                                                                                                                                                                                                                                                                                                                                                                                                                                                                                                                                                                                                                                                                                                                                                                                                                                                                                                                                                                                                                                                                                                                                                                                                                                                                                                                                                                                                                                                                                                                                                                                                                                                                                                                                                                                                                                                          | 16ga. Violet/Red                       |                                                                                                                                               |        |                                     |                                                               |  |
|                                                                                                                                                                                                                                                                                                                                                                                                                                                                                                                                                                                                                                                                                                                                                                                                                                                                                                                                                                                                                                                                                                                                                                                                                                                                                                                                                                                                                                                                                                                                                                                                                                                                                                                                                                                                                                                                                                                                                                                                                                                                                                                                                                          | 16ga Green/Red                         |                                                                                                                                               |        |                                     |                                                               |  |
|                                                                                                                                                                                                                                                                                                                                                                                                                                                                                                                                                                                                                                                                                                                                                                                                                                                                                                                                                                                                                                                                                                                                                                                                                                                                                                                                                                                                                                                                                                                                                                                                                                                                                                                                                                                                                                                                                                                                                                                                                                                                                                                                                                          |                                        |                                                                                                                                               |        |                                     |                                                               |  |
| NOTICE:<br>MSNPPARPESSMANNON:                                                                                                                                                                                                                                                                                                                                                                                                                                                                                                                                                                                                                                                                                                                                                                                                                                                                                                                                                                                                                                                                                                                                                                                                                                                                                                                                                                                                                                                                                                                                                                                                                                                                                                                                                                                                                                                                                                                                                                                                                                                                                                                                            | MODELED BY:<br>DAH<br>DATE MODELED:    | DECIMAL ·····                                                                                                                                 |        | SU                                  | 990 VERNON RD.<br>WATHENA, KS. 66090<br>PHONE: (785) 989-3100 |  |
| USE SUBMITTEED N<br>CONFIDENCE AND IS TO BE<br>USED SOLFLY FOR THE<br>FUNCTION OF THE SOLE<br>FUNCTION OF THE SOLE<br>DESCRIPTION OF THE SOLE<br>DESCRIPTION OF THE SOLE<br>DESCRIPTION OF THE SOLE OF THE<br>DESCRIPTION OF THE SOLE OF THE<br>DESCRIPTION OF THE SOLE OF THE<br>DESCRIPTION OF THE SOLE OF THE SOLE OF THE<br>DESCRIPTION OF THE SOLE OF THE SOLE OF THE<br>DESCRIPTION OF THE SOLE OF THE<br>DESCRIPTION OF THE SOLE OF THE<br>DESCRIPTION OF THE SOLE OF THE SOL | DETAILED BY:                           | MACH. SURF                                                                                                                                    | 125    | TRUC                                | CK BODIES FAX: (785) 989-3563                                 |  |
| DRAWING AND SUCH<br>INFORMATION IS NOT TO<br>REPROJUCED, TRADAMITTED,<br>DITERPROJUCED, TRADAMITTED,<br>DITERPROJUCED, TRADAMITTEN<br>PART WITTENT WRITTEN<br>AUTHORIZATION.                                                                                                                                                                                                                                                                                                                                                                                                                                                                                                                                                                                                                                                                                                                                                                                                                                                                                                                                                                                                                                                                                                                                                                                                                                                                                                                                                                                                                                                                                                                                                                                                                                                                                                                                                                                                                                                                                                                                                                                             | DATE DETAILED.<br>9/03/2008            | 30CNNDCP FU; 2ÅWP NGLIQVJ GTY KUTRGEN<br>2. DO NOT SCALE THIS PRINT<br>3. ALL DIMENSIONS ARE IN INCHES<br>4. REMOVE ALL BURRS AND SHARP EDGES |        | Schematic, Large Outrigger Manifold |                                                               |  |
| AUTHORIZATION.                                                                                                                                                                                                                                                                                                                                                                                                                                                                                                                                                                                                                                                                                                                                                                                                                                                                                                                                                                                                                                                                                                                                                                                                                                                                                                                                                                                                                                                                                                                                                                                                                                                                                                                                                                                                                                                                                                                                                                                                                                                                                                                                                           | DESIGNED BY:<br>DAH                    | SHEET                                                                                                                                         | WEIGHT | SIZE                                | PART NUMBER REV                                               |  |
|                                                                                                                                                                                                                                                                                                                                                                                                                                                                                                                                                                                                                                                                                                                                                                                                                                                                                                                                                                                                                                                                                                                                                                                                                                                                                                                                                                                                                                                                                                                                                                                                                                                                                                                                                                                                                                                                                                                                                                                                                                                                                                                                                                          | JDS                                    | 1                                                                                                                                             |        | D                                   | 600-20149                                                     |  |