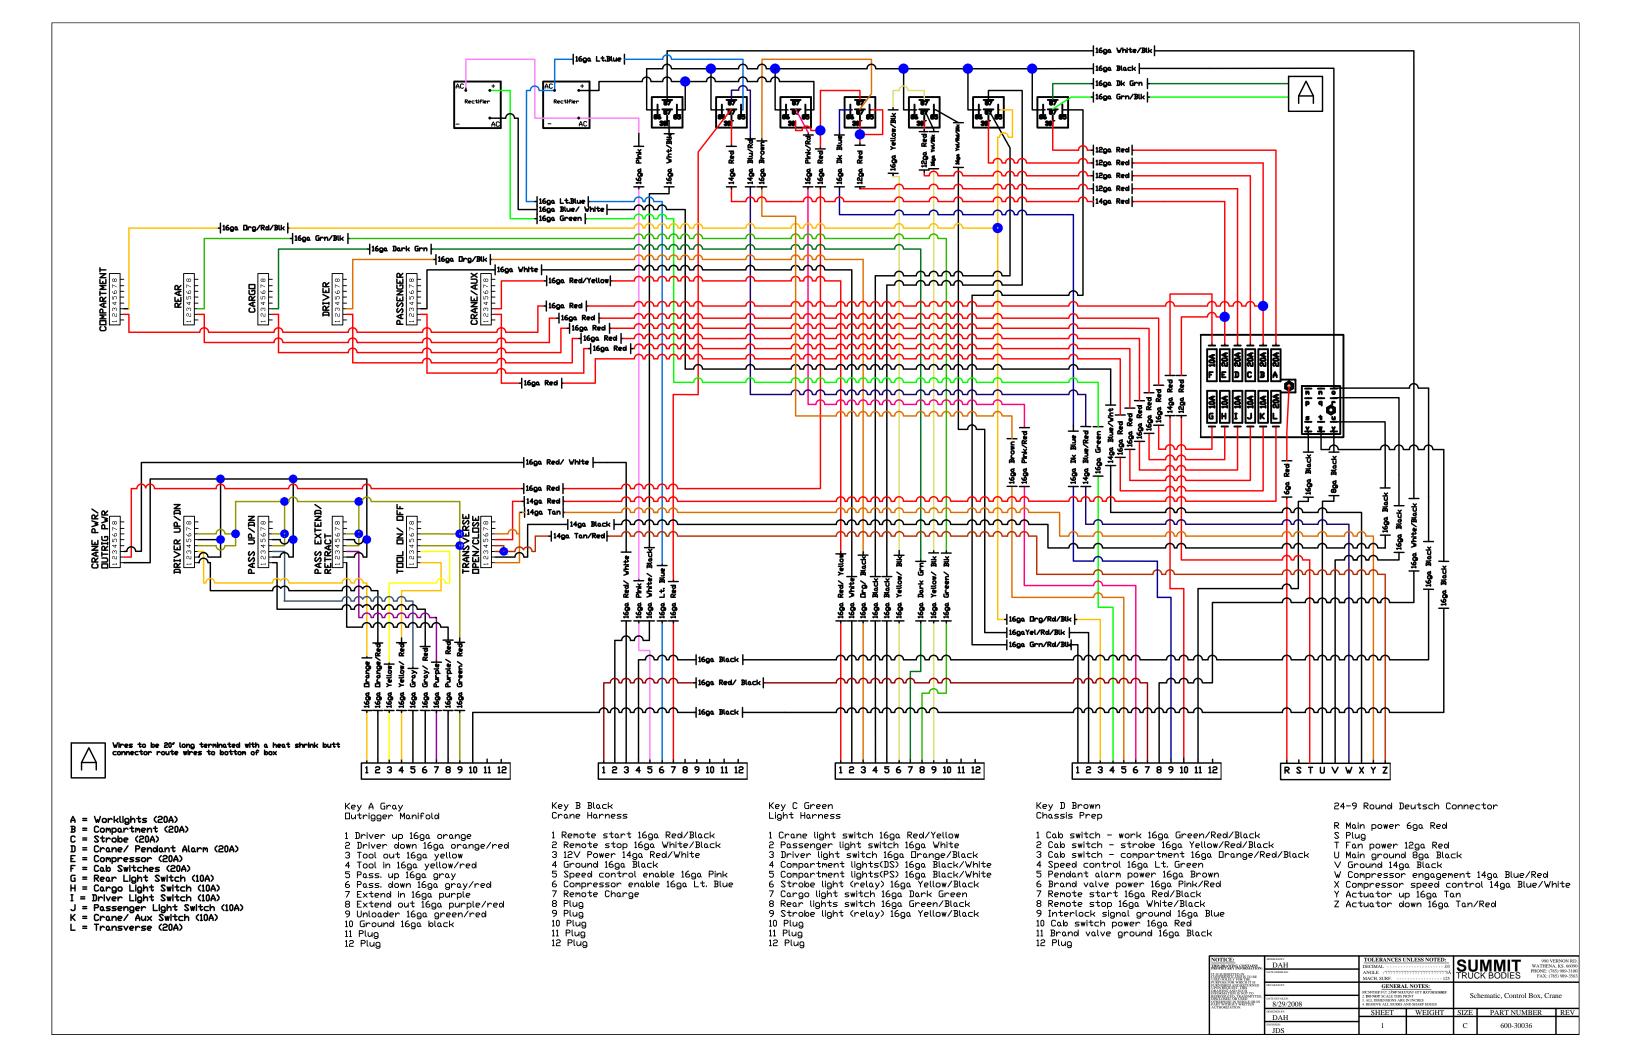

|                                                                                                                                                                                                                                                                                                                                                                                                                                                                                                                                                                                                                                                                                                                                                                                                                                                                                                                                                                                                                                                                                                                                                                                                                                                                                                                                                                                                                                                                                                                                                                                                                                                                                                                                                                                                                                                                                                                                                                                                                                                                                                                                                                          |                                        |                                                                                                                                               | 1234   | 56                                  | 7 8 9 10 11 12                                                |  |
|--------------------------------------------------------------------------------------------------------------------------------------------------------------------------------------------------------------------------------------------------------------------------------------------------------------------------------------------------------------------------------------------------------------------------------------------------------------------------------------------------------------------------------------------------------------------------------------------------------------------------------------------------------------------------------------------------------------------------------------------------------------------------------------------------------------------------------------------------------------------------------------------------------------------------------------------------------------------------------------------------------------------------------------------------------------------------------------------------------------------------------------------------------------------------------------------------------------------------------------------------------------------------------------------------------------------------------------------------------------------------------------------------------------------------------------------------------------------------------------------------------------------------------------------------------------------------------------------------------------------------------------------------------------------------------------------------------------------------------------------------------------------------------------------------------------------------------------------------------------------------------------------------------------------------------------------------------------------------------------------------------------------------------------------------------------------------------------------------------------------------------------------------------------------------|----------------------------------------|-----------------------------------------------------------------------------------------------------------------------------------------------|--------|-------------------------------------|---------------------------------------------------------------|--|
| Lg Manif                                                                                                                                                                                                                                                                                                                                                                                                                                                                                                                                                                                                                                                                                                                                                                                                                                                                                                                                                                                                                                                                                                                                                                                                                                                                                                                                                                                                                                                                                                                                                                                                                                                                                                                                                                                                                                                                                                                                                                                                                                                                                                                                                                 | Harness<br>old #600-20<br>Ifold #600-2 | 113<br>0119                                                                                                                                   |        |                                     |                                                               |  |
|                                                                                                                                                                                                                                                                                                                                                                                                                                                                                                                                                                                                                                                                                                                                                                                                                                                                                                                                                                                                                                                                                                                                                                                                                                                                                                                                                                                                                                                                                                                                                                                                                                                                                                                                                                                                                                                                                                                                                                                                                                                                                                                                                                          | 16ga Orange -                          |                                                                                                                                               | _      |                                     |                                                               |  |
|                                                                                                                                                                                                                                                                                                                                                                                                                                                                                                                                                                                                                                                                                                                                                                                                                                                                                                                                                                                                                                                                                                                                                                                                                                                                                                                                                                                                                                                                                                                                                                                                                                                                                                                                                                                                                                                                                                                                                                                                                                                                                                                                                                          | 16ga Orange/Red                        |                                                                                                                                               |        |                                     |                                                               |  |
|                                                                                                                                                                                                                                                                                                                                                                                                                                                                                                                                                                                                                                                                                                                                                                                                                                                                                                                                                                                                                                                                                                                                                                                                                                                                                                                                                                                                                                                                                                                                                                                                                                                                                                                                                                                                                                                                                                                                                                                                                                                                                                                                                                          | 16ga Yellow                            |                                                                                                                                               |        |                                     |                                                               |  |
|                                                                                                                                                                                                                                                                                                                                                                                                                                                                                                                                                                                                                                                                                                                                                                                                                                                                                                                                                                                                                                                                                                                                                                                                                                                                                                                                                                                                                                                                                                                                                                                                                                                                                                                                                                                                                                                                                                                                                                                                                                                                                                                                                                          | 16ga Yellow/Red                        |                                                                                                                                               |        |                                     |                                                               |  |
|                                                                                                                                                                                                                                                                                                                                                                                                                                                                                                                                                                                                                                                                                                                                                                                                                                                                                                                                                                                                                                                                                                                                                                                                                                                                                                                                                                                                                                                                                                                                                                                                                                                                                                                                                                                                                                                                                                                                                                                                                                                                                                                                                                          | 16ga. Grey                             |                                                                                                                                               |        |                                     |                                                               |  |
|                                                                                                                                                                                                                                                                                                                                                                                                                                                                                                                                                                                                                                                                                                                                                                                                                                                                                                                                                                                                                                                                                                                                                                                                                                                                                                                                                                                                                                                                                                                                                                                                                                                                                                                                                                                                                                                                                                                                                                                                                                                                                                                                                                          | 16ga Grey/Red                          |                                                                                                                                               |        |                                     |                                                               |  |
|                                                                                                                                                                                                                                                                                                                                                                                                                                                                                                                                                                                                                                                                                                                                                                                                                                                                                                                                                                                                                                                                                                                                                                                                                                                                                                                                                                                                                                                                                                                                                                                                                                                                                                                                                                                                                                                                                                                                                                                                                                                                                                                                                                          | 16ga Violet                            |                                                                                                                                               |        |                                     |                                                               |  |
|                                                                                                                                                                                                                                                                                                                                                                                                                                                                                                                                                                                                                                                                                                                                                                                                                                                                                                                                                                                                                                                                                                                                                                                                                                                                                                                                                                                                                                                                                                                                                                                                                                                                                                                                                                                                                                                                                                                                                                                                                                                                                                                                                                          | 16ga. Violet/Red                       |                                                                                                                                               |        |                                     |                                                               |  |
|                                                                                                                                                                                                                                                                                                                                                                                                                                                                                                                                                                                                                                                                                                                                                                                                                                                                                                                                                                                                                                                                                                                                                                                                                                                                                                                                                                                                                                                                                                                                                                                                                                                                                                                                                                                                                                                                                                                                                                                                                                                                                                                                                                          | 16ga Green/Red                         |                                                                                                                                               |        |                                     |                                                               |  |
|                                                                                                                                                                                                                                                                                                                                                                                                                                                                                                                                                                                                                                                                                                                                                                                                                                                                                                                                                                                                                                                                                                                                                                                                                                                                                                                                                                                                                                                                                                                                                                                                                                                                                                                                                                                                                                                                                                                                                                                                                                                                                                                                                                          |                                        |                                                                                                                                               |        |                                     |                                                               |  |
| NOTICE:<br>MSNPPARPESSMANNON:                                                                                                                                                                                                                                                                                                                                                                                                                                                                                                                                                                                                                                                                                                                                                                                                                                                                                                                                                                                                                                                                                                                                                                                                                                                                                                                                                                                                                                                                                                                                                                                                                                                                                                                                                                                                                                                                                                                                                                                                                                                                                                                                            | MODELED BY:<br>DAH<br>DATE MODELED:    | DECIMAL ·····                                                                                                                                 |        | SU                                  | 990 VERNON RD.<br>WATHENA, KS. 66090<br>PHONE: (785) 989-3100 |  |
| USE SUBMITTEED N<br>CONFIDENCE AND IS TO BE<br>USED SOLFLY FOR THE<br>FUNCTION OF THE SOLE<br>FUNCTION OF THE SOLE<br>DESCRIPTION OF THE SOLE<br>DESCRIPTION OF THE SOLE<br>DESCRIPTION OF THE SOLE OF THE<br>DESCRIPTION OF THE SOLE OF THE<br>DESCRIPTION OF THE SOLE OF THE<br>DESCRIPTION OF THE SOLE OF THE SOLE OF THE<br>DESCRIPTION OF THE SOLE OF THE SOLE OF THE<br>DESCRIPTION OF THE SOLE OF THE<br>DESCRIPTION OF THE SOLE OF THE<br>DESCRIPTION OF THE SOLE OF THE SOL | DETAILED BY:                           | MACH. SURF                                                                                                                                    | 125    | TRUC                                | CK BODIES FAX: (785) 989-3563                                 |  |
| DRAWING AND SUCH<br>INFORMATION IS NOT TO<br>REPROJUCED, TRADAMITTED,<br>DITERPROJUCED, TRADAMITTED,<br>DITERPROJUCED, TRADAMITTEN<br>PART WITTENT WRITTEN<br>AUTHORIZATION.                                                                                                                                                                                                                                                                                                                                                                                                                                                                                                                                                                                                                                                                                                                                                                                                                                                                                                                                                                                                                                                                                                                                                                                                                                                                                                                                                                                                                                                                                                                                                                                                                                                                                                                                                                                                                                                                                                                                                                                             | DATE DETAILED.<br>9/03/2008            | 30CNNDCP FU; 2ÅWP NGLIQVJ GTY KUTRGEN<br>2. DO NOT SCALE THIS PRINT<br>3. ALL DIMENSIONS ARE IN INCHES<br>4. REMOVE ALL BURRS AND SHARP EDGES |        | Schematic, Large Outrigger Manifold |                                                               |  |
| AUTHORIZATION.                                                                                                                                                                                                                                                                                                                                                                                                                                                                                                                                                                                                                                                                                                                                                                                                                                                                                                                                                                                                                                                                                                                                                                                                                                                                                                                                                                                                                                                                                                                                                                                                                                                                                                                                                                                                                                                                                                                                                                                                                                                                                                                                                           | DESIGNED BY:<br>DAH                    | SHEET                                                                                                                                         | WEIGHT | SIZE                                | PART NUMBER REV                                               |  |
|                                                                                                                                                                                                                                                                                                                                                                                                                                                                                                                                                                                                                                                                                                                                                                                                                                                                                                                                                                                                                                                                                                                                                                                                                                                                                                                                                                                                                                                                                                                                                                                                                                                                                                                                                                                                                                                                                                                                                                                                                                                                                                                                                                          | JDS                                    | 1                                                                                                                                             |        | D                                   | 600-20149                                                     |  |