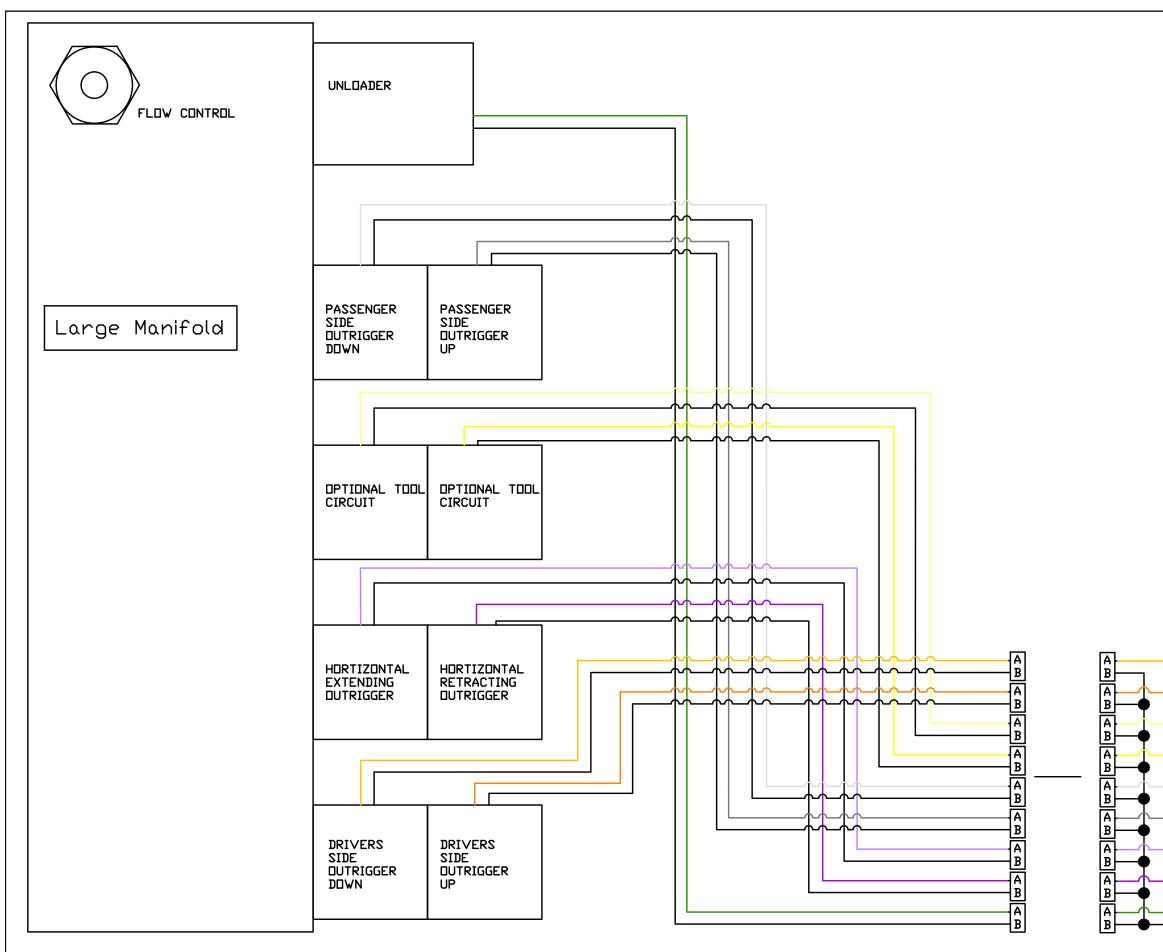

|                                                                                                                                                                                                                                                                                                                                                                                                                                                                                                                                                                                                                                                                                                                                                                                                                                                                                                                                                                                                                                                                                                                                                                                                                                                                                                                                                                                                                                                                                                                                                                                                                                                                                                                                                                                                                                                                                                                                                                                                                                                                                                                                                                          |                                        |                                                                                                                                               | 1234   | 56                                  | 7 8 9 10 11 12                                                |  |
|--------------------------------------------------------------------------------------------------------------------------------------------------------------------------------------------------------------------------------------------------------------------------------------------------------------------------------------------------------------------------------------------------------------------------------------------------------------------------------------------------------------------------------------------------------------------------------------------------------------------------------------------------------------------------------------------------------------------------------------------------------------------------------------------------------------------------------------------------------------------------------------------------------------------------------------------------------------------------------------------------------------------------------------------------------------------------------------------------------------------------------------------------------------------------------------------------------------------------------------------------------------------------------------------------------------------------------------------------------------------------------------------------------------------------------------------------------------------------------------------------------------------------------------------------------------------------------------------------------------------------------------------------------------------------------------------------------------------------------------------------------------------------------------------------------------------------------------------------------------------------------------------------------------------------------------------------------------------------------------------------------------------------------------------------------------------------------------------------------------------------------------------------------------------------|----------------------------------------|-----------------------------------------------------------------------------------------------------------------------------------------------|--------|-------------------------------------|---------------------------------------------------------------|--|
| Lg Manif                                                                                                                                                                                                                                                                                                                                                                                                                                                                                                                                                                                                                                                                                                                                                                                                                                                                                                                                                                                                                                                                                                                                                                                                                                                                                                                                                                                                                                                                                                                                                                                                                                                                                                                                                                                                                                                                                                                                                                                                                                                                                                                                                                 | Harness<br>old #600-20<br>Ifold #600-2 | 113<br>0119                                                                                                                                   |        |                                     |                                                               |  |
|                                                                                                                                                                                                                                                                                                                                                                                                                                                                                                                                                                                                                                                                                                                                                                                                                                                                                                                                                                                                                                                                                                                                                                                                                                                                                                                                                                                                                                                                                                                                                                                                                                                                                                                                                                                                                                                                                                                                                                                                                                                                                                                                                                          | 16ga Orange -                          |                                                                                                                                               | _      |                                     |                                                               |  |
|                                                                                                                                                                                                                                                                                                                                                                                                                                                                                                                                                                                                                                                                                                                                                                                                                                                                                                                                                                                                                                                                                                                                                                                                                                                                                                                                                                                                                                                                                                                                                                                                                                                                                                                                                                                                                                                                                                                                                                                                                                                                                                                                                                          | 16ga Orange/Red                        |                                                                                                                                               |        |                                     |                                                               |  |
|                                                                                                                                                                                                                                                                                                                                                                                                                                                                                                                                                                                                                                                                                                                                                                                                                                                                                                                                                                                                                                                                                                                                                                                                                                                                                                                                                                                                                                                                                                                                                                                                                                                                                                                                                                                                                                                                                                                                                                                                                                                                                                                                                                          | 16ga Yellow                            |                                                                                                                                               |        |                                     |                                                               |  |
|                                                                                                                                                                                                                                                                                                                                                                                                                                                                                                                                                                                                                                                                                                                                                                                                                                                                                                                                                                                                                                                                                                                                                                                                                                                                                                                                                                                                                                                                                                                                                                                                                                                                                                                                                                                                                                                                                                                                                                                                                                                                                                                                                                          | 16ga Yellow/Red                        |                                                                                                                                               |        |                                     |                                                               |  |
|                                                                                                                                                                                                                                                                                                                                                                                                                                                                                                                                                                                                                                                                                                                                                                                                                                                                                                                                                                                                                                                                                                                                                                                                                                                                                                                                                                                                                                                                                                                                                                                                                                                                                                                                                                                                                                                                                                                                                                                                                                                                                                                                                                          | 16ga. Grey                             |                                                                                                                                               |        |                                     |                                                               |  |
|                                                                                                                                                                                                                                                                                                                                                                                                                                                                                                                                                                                                                                                                                                                                                                                                                                                                                                                                                                                                                                                                                                                                                                                                                                                                                                                                                                                                                                                                                                                                                                                                                                                                                                                                                                                                                                                                                                                                                                                                                                                                                                                                                                          | 16ga Grey/Red                          |                                                                                                                                               |        |                                     |                                                               |  |
|                                                                                                                                                                                                                                                                                                                                                                                                                                                                                                                                                                                                                                                                                                                                                                                                                                                                                                                                                                                                                                                                                                                                                                                                                                                                                                                                                                                                                                                                                                                                                                                                                                                                                                                                                                                                                                                                                                                                                                                                                                                                                                                                                                          | 16ga Violet                            |                                                                                                                                               |        |                                     |                                                               |  |
|                                                                                                                                                                                                                                                                                                                                                                                                                                                                                                                                                                                                                                                                                                                                                                                                                                                                                                                                                                                                                                                                                                                                                                                                                                                                                                                                                                                                                                                                                                                                                                                                                                                                                                                                                                                                                                                                                                                                                                                                                                                                                                                                                                          | 16ga. Violet/Red                       |                                                                                                                                               |        |                                     |                                                               |  |
|                                                                                                                                                                                                                                                                                                                                                                                                                                                                                                                                                                                                                                                                                                                                                                                                                                                                                                                                                                                                                                                                                                                                                                                                                                                                                                                                                                                                                                                                                                                                                                                                                                                                                                                                                                                                                                                                                                                                                                                                                                                                                                                                                                          | 16ga Green/Red                         |                                                                                                                                               |        |                                     |                                                               |  |
|                                                                                                                                                                                                                                                                                                                                                                                                                                                                                                                                                                                                                                                                                                                                                                                                                                                                                                                                                                                                                                                                                                                                                                                                                                                                                                                                                                                                                                                                                                                                                                                                                                                                                                                                                                                                                                                                                                                                                                                                                                                                                                                                                                          |                                        |                                                                                                                                               |        |                                     |                                                               |  |
| NOTICE:<br>MSNPPARPESSMANNON:                                                                                                                                                                                                                                                                                                                                                                                                                                                                                                                                                                                                                                                                                                                                                                                                                                                                                                                                                                                                                                                                                                                                                                                                                                                                                                                                                                                                                                                                                                                                                                                                                                                                                                                                                                                                                                                                                                                                                                                                                                                                                                                                            | MODELED BY:<br>DAH<br>DATE MODELED:    | DECIMAL ·····                                                                                                                                 |        | SU                                  | 990 VERNON RD.<br>WATHENA, KS. 66090<br>PHONE: (785) 989-3100 |  |
| USE SUBMITTEED N<br>CONFIDENCE AND IS TO BE<br>USED SOLFLY FOR THE<br>FUNCTION OF THE SOLE<br>FUNCTION OF THE SOLE<br>DESCRIPTION OF THE SOLE<br>DESCRIPTION OF THE SOLE<br>DESCRIPTION OF THE SOLE OF THE<br>DESCRIPTION OF THE SOLE OF THE<br>DESCRIPTION OF THE SOLE OF THE<br>DESCRIPTION OF THE SOLE OF THE SOLE OF THE<br>DESCRIPTION OF THE SOLE OF THE SOLE OF THE<br>DESCRIPTION OF THE SOLE OF THE<br>DESCRIPTION OF THE SOLE OF THE<br>DESCRIPTION OF THE SOLE OF THE SOL | DETAILED BY:                           | MACH. SURF                                                                                                                                    | 125    | TRUC                                | CK BODIES FAX: (785) 989-3563                                 |  |
| DRAWING AND SUCH<br>INFORMATION IS NOT TO<br>REPROJUCED, TRADAMITTED,<br>DITERPROJUCED, TRADAMITTED,<br>DITERPROJUCED, TRADAMITTEN<br>PART WITTENT WRITTEN<br>AUTHORIZATION.                                                                                                                                                                                                                                                                                                                                                                                                                                                                                                                                                                                                                                                                                                                                                                                                                                                                                                                                                                                                                                                                                                                                                                                                                                                                                                                                                                                                                                                                                                                                                                                                                                                                                                                                                                                                                                                                                                                                                                                             | DATE DETAILED.<br>9/03/2008            | 30CNNDCP FU; 2ÅWP NGLIQVJ GTY KUTRGEN<br>2. DO NOT SCALE THIS PRINT<br>3. ALL DIMENSIONS ARE IN INCHES<br>4. REMOVE ALL BURRS AND SHARP EDGES |        | Schematic, Large Outrigger Manifold |                                                               |  |
| AUTHORIZATION.                                                                                                                                                                                                                                                                                                                                                                                                                                                                                                                                                                                                                                                                                                                                                                                                                                                                                                                                                                                                                                                                                                                                                                                                                                                                                                                                                                                                                                                                                                                                                                                                                                                                                                                                                                                                                                                                                                                                                                                                                                                                                                                                                           | DESIGNED BY:<br>DAH                    | SHEET                                                                                                                                         | WEIGHT | SIZE                                | PART NUMBER REV                                               |  |
|                                                                                                                                                                                                                                                                                                                                                                                                                                                                                                                                                                                                                                                                                                                                                                                                                                                                                                                                                                                                                                                                                                                                                                                                                                                                                                                                                                                                                                                                                                                                                                                                                                                                                                                                                                                                                                                                                                                                                                                                                                                                                                                                                                          | JDS                                    | 1                                                                                                                                             |        | D                                   | 600-20149                                                     |  |