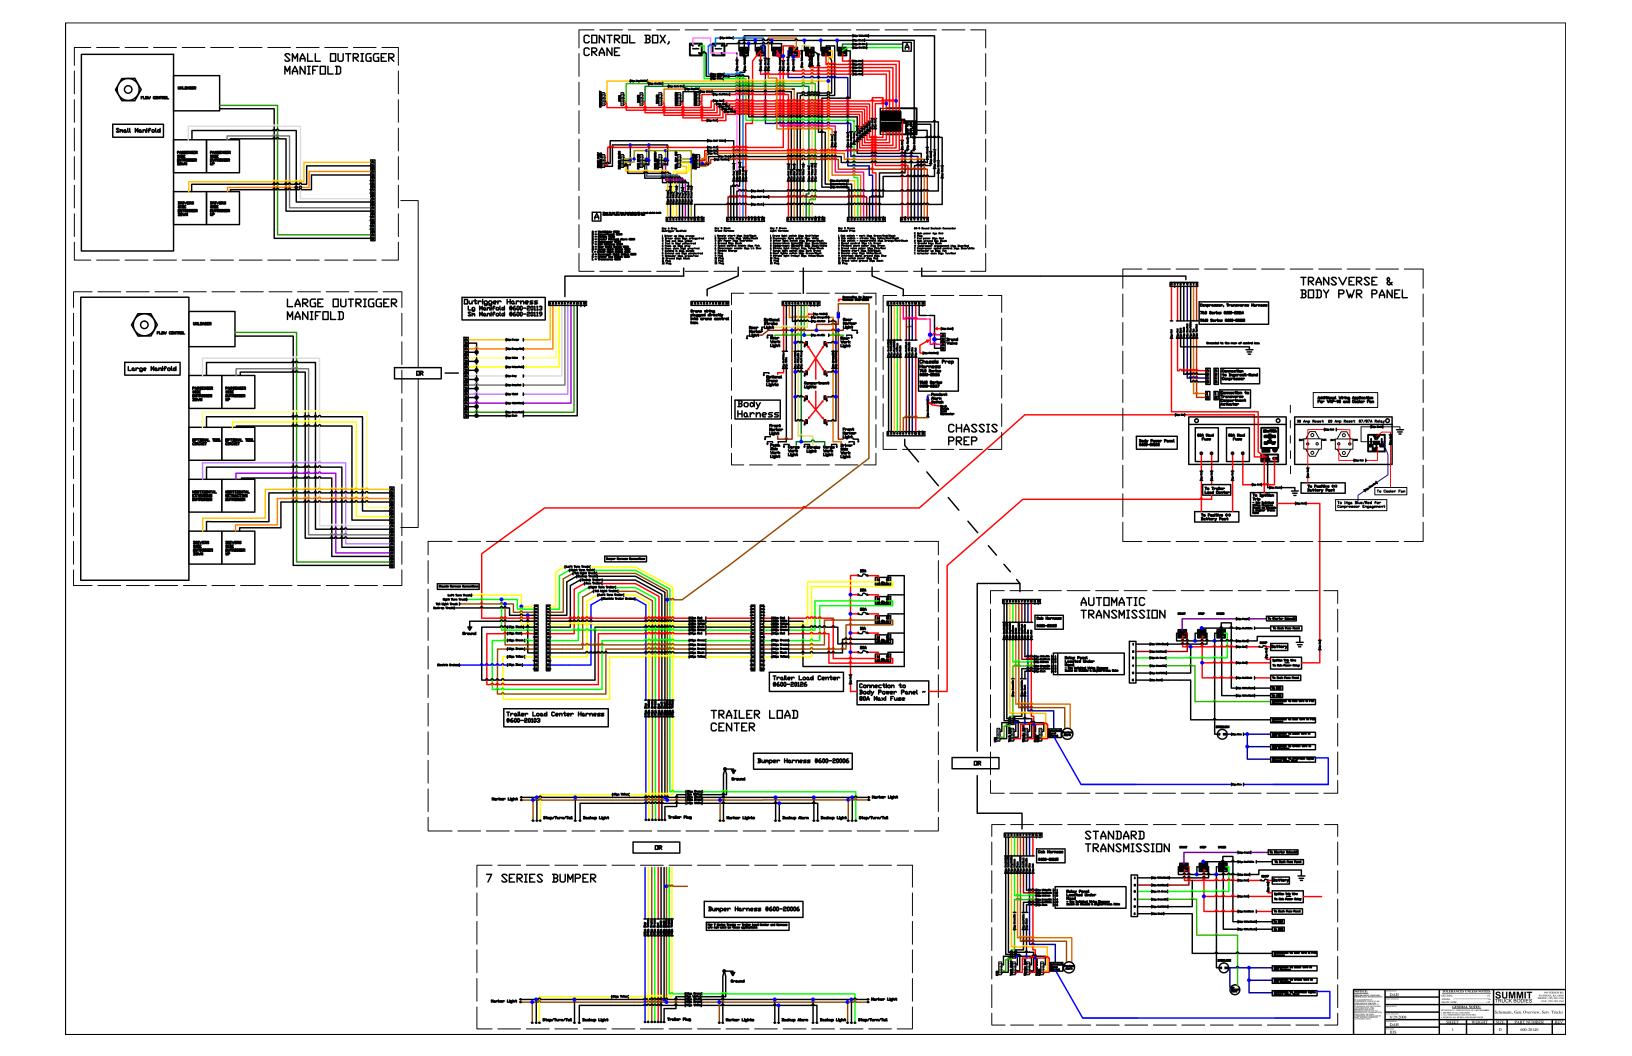

|                                                                                                                                                                                                                                                                                                                                                                                                                                                                                                                                                                                                                                                                                                                                                                                                                                                                                                                                                                                                                                                                                                                                                                                                                                                                                                                                                                                                                                                                                                                                                                                                                                                                                                                                                                                                                                                                                                                                                                                                                                                                                                                                                                          |                                        |                                                                                                                                               | 1234   | 56                                  | 7 8 9 10 11 12                                                |  |
|--------------------------------------------------------------------------------------------------------------------------------------------------------------------------------------------------------------------------------------------------------------------------------------------------------------------------------------------------------------------------------------------------------------------------------------------------------------------------------------------------------------------------------------------------------------------------------------------------------------------------------------------------------------------------------------------------------------------------------------------------------------------------------------------------------------------------------------------------------------------------------------------------------------------------------------------------------------------------------------------------------------------------------------------------------------------------------------------------------------------------------------------------------------------------------------------------------------------------------------------------------------------------------------------------------------------------------------------------------------------------------------------------------------------------------------------------------------------------------------------------------------------------------------------------------------------------------------------------------------------------------------------------------------------------------------------------------------------------------------------------------------------------------------------------------------------------------------------------------------------------------------------------------------------------------------------------------------------------------------------------------------------------------------------------------------------------------------------------------------------------------------------------------------------------|----------------------------------------|-----------------------------------------------------------------------------------------------------------------------------------------------|--------|-------------------------------------|---------------------------------------------------------------|--|
| Lg Manif                                                                                                                                                                                                                                                                                                                                                                                                                                                                                                                                                                                                                                                                                                                                                                                                                                                                                                                                                                                                                                                                                                                                                                                                                                                                                                                                                                                                                                                                                                                                                                                                                                                                                                                                                                                                                                                                                                                                                                                                                                                                                                                                                                 | Harness<br>old #600-20<br>Ifold #600-2 | 113<br>0119                                                                                                                                   |        |                                     |                                                               |  |
|                                                                                                                                                                                                                                                                                                                                                                                                                                                                                                                                                                                                                                                                                                                                                                                                                                                                                                                                                                                                                                                                                                                                                                                                                                                                                                                                                                                                                                                                                                                                                                                                                                                                                                                                                                                                                                                                                                                                                                                                                                                                                                                                                                          | 16ga Orange -                          |                                                                                                                                               | _      |                                     |                                                               |  |
|                                                                                                                                                                                                                                                                                                                                                                                                                                                                                                                                                                                                                                                                                                                                                                                                                                                                                                                                                                                                                                                                                                                                                                                                                                                                                                                                                                                                                                                                                                                                                                                                                                                                                                                                                                                                                                                                                                                                                                                                                                                                                                                                                                          | 16ga Orange/Red                        |                                                                                                                                               |        |                                     |                                                               |  |
|                                                                                                                                                                                                                                                                                                                                                                                                                                                                                                                                                                                                                                                                                                                                                                                                                                                                                                                                                                                                                                                                                                                                                                                                                                                                                                                                                                                                                                                                                                                                                                                                                                                                                                                                                                                                                                                                                                                                                                                                                                                                                                                                                                          | 16ga Yellow                            |                                                                                                                                               |        |                                     |                                                               |  |
|                                                                                                                                                                                                                                                                                                                                                                                                                                                                                                                                                                                                                                                                                                                                                                                                                                                                                                                                                                                                                                                                                                                                                                                                                                                                                                                                                                                                                                                                                                                                                                                                                                                                                                                                                                                                                                                                                                                                                                                                                                                                                                                                                                          | 16ga Yellow/Red                        |                                                                                                                                               |        |                                     |                                                               |  |
|                                                                                                                                                                                                                                                                                                                                                                                                                                                                                                                                                                                                                                                                                                                                                                                                                                                                                                                                                                                                                                                                                                                                                                                                                                                                                                                                                                                                                                                                                                                                                                                                                                                                                                                                                                                                                                                                                                                                                                                                                                                                                                                                                                          | 16ga. Grey                             |                                                                                                                                               |        |                                     |                                                               |  |
|                                                                                                                                                                                                                                                                                                                                                                                                                                                                                                                                                                                                                                                                                                                                                                                                                                                                                                                                                                                                                                                                                                                                                                                                                                                                                                                                                                                                                                                                                                                                                                                                                                                                                                                                                                                                                                                                                                                                                                                                                                                                                                                                                                          | 16ga Grey/Red                          |                                                                                                                                               |        |                                     |                                                               |  |
|                                                                                                                                                                                                                                                                                                                                                                                                                                                                                                                                                                                                                                                                                                                                                                                                                                                                                                                                                                                                                                                                                                                                                                                                                                                                                                                                                                                                                                                                                                                                                                                                                                                                                                                                                                                                                                                                                                                                                                                                                                                                                                                                                                          | 16ga Violet                            |                                                                                                                                               |        |                                     |                                                               |  |
|                                                                                                                                                                                                                                                                                                                                                                                                                                                                                                                                                                                                                                                                                                                                                                                                                                                                                                                                                                                                                                                                                                                                                                                                                                                                                                                                                                                                                                                                                                                                                                                                                                                                                                                                                                                                                                                                                                                                                                                                                                                                                                                                                                          | 16ga. Violet/Red                       |                                                                                                                                               |        |                                     |                                                               |  |
|                                                                                                                                                                                                                                                                                                                                                                                                                                                                                                                                                                                                                                                                                                                                                                                                                                                                                                                                                                                                                                                                                                                                                                                                                                                                                                                                                                                                                                                                                                                                                                                                                                                                                                                                                                                                                                                                                                                                                                                                                                                                                                                                                                          | 16ga Green/Red                         |                                                                                                                                               |        |                                     |                                                               |  |
|                                                                                                                                                                                                                                                                                                                                                                                                                                                                                                                                                                                                                                                                                                                                                                                                                                                                                                                                                                                                                                                                                                                                                                                                                                                                                                                                                                                                                                                                                                                                                                                                                                                                                                                                                                                                                                                                                                                                                                                                                                                                                                                                                                          |                                        |                                                                                                                                               |        |                                     |                                                               |  |
| NOTICE:<br>MSNPPARPESSMANNON:                                                                                                                                                                                                                                                                                                                                                                                                                                                                                                                                                                                                                                                                                                                                                                                                                                                                                                                                                                                                                                                                                                                                                                                                                                                                                                                                                                                                                                                                                                                                                                                                                                                                                                                                                                                                                                                                                                                                                                                                                                                                                                                                            | MODELED BY:<br>DAH<br>DATE MODELED:    | DECIMAL ·····                                                                                                                                 |        | SU                                  | 990 VERNON RD.<br>WATHENA, KS. 66090<br>PHONE: (785) 989-3100 |  |
| USE SUBMITTEED N<br>CONFIDENCE AND IS TO BE<br>USED SOLFLY FOR THE<br>FUNCTION OF THE SOLE<br>FUNCTION OF THE SOLE<br>DESCRIPTION OF THE SOLE<br>DESCRIPTION OF THE SOLE<br>DESCRIPTION OF THE SOLE OF THE<br>DESCRIPTION OF THE SOLE OF THE<br>DESCRIPTION OF THE SOLE OF THE<br>DESCRIPTION OF THE SOLE OF THE SOLE OF THE<br>DESCRIPTION OF THE SOLE OF THE SOLE OF THE<br>DESCRIPTION OF THE SOLE OF THE<br>DESCRIPTION OF THE SOLE OF THE<br>DESCRIPTION OF THE SOLE OF THE SOL | DETAILED BY:                           | MACH. SURF                                                                                                                                    | 125    | TRUC                                | CK BODIES FAX: (785) 989-3563                                 |  |
| DRAWING AND SUCH<br>INFORMATION IS NOT TO<br>REPROJUCED, TRADAMITTED,<br>DITERPROJUCED, TRADAMITTED,<br>DITERPROJUCED, TRADAMITTEN<br>PART WITTENT WRITTEN<br>AUTHORIZATION.                                                                                                                                                                                                                                                                                                                                                                                                                                                                                                                                                                                                                                                                                                                                                                                                                                                                                                                                                                                                                                                                                                                                                                                                                                                                                                                                                                                                                                                                                                                                                                                                                                                                                                                                                                                                                                                                                                                                                                                             | DATE DETAILED.<br>9/03/2008            | 30CNNDCP FU; 2ÅWP NGLIQVJ GTY KUTRGEN<br>2. DO NOT SCALE THIS PRINT<br>3. ALL DIMENSIONS ARE IN INCHES<br>4. REMOVE ALL BURRS AND SHARP EDGES |        | Schematic, Large Outrigger Manifold |                                                               |  |
| AUTHORIZATION.                                                                                                                                                                                                                                                                                                                                                                                                                                                                                                                                                                                                                                                                                                                                                                                                                                                                                                                                                                                                                                                                                                                                                                                                                                                                                                                                                                                                                                                                                                                                                                                                                                                                                                                                                                                                                                                                                                                                                                                                                                                                                                                                                           | DESIGNED BY:<br>DAH                    | SHEET                                                                                                                                         | WEIGHT | SIZE                                | PART NUMBER REV                                               |  |
|                                                                                                                                                                                                                                                                                                                                                                                                                                                                                                                                                                                                                                                                                                                                                                                                                                                                                                                                                                                                                                                                                                                                                                                                                                                                                                                                                                                                                                                                                                                                                                                                                                                                                                                                                                                                                                                                                                                                                                                                                                                                                                                                                                          | JDS                                    | 1                                                                                                                                             |        | D                                   | 600-20149                                                     |  |